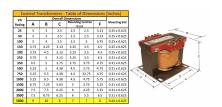

#### **SCHEMATIC/DIAGRAM AND DIMENSION PICTURES**

Single Phase Control Transformer with a capacity of 5000VA, transforming 600 Volts to 120/240 Volts

#### **PRODUCT SPECIFICATIONS**

| PRODUCT SPECIFICATIONS     |                                                                                      |
|----------------------------|--------------------------------------------------------------------------------------|
| Weight                     | 110 lbs                                                                              |
| Phases                     | 1                                                                                    |
| Connection                 | 1Ph-CT-SD-SD                                                                         |
| Primary Voltage            | 600                                                                                  |
| Primary Max Current        | 8.33A                                                                                |
| Primary Markings           | <u>H1-H2</u>                                                                         |
| Primary Terminals          | <u>Terminals</u>                                                                     |
| Secondary Voltage          | 120/240                                                                              |
| Secondary Max Current      | 41.67A                                                                               |
| Secondary Markings         | X1-X2-X3-X4                                                                          |
| Secondary Terminals        | <u>Terminals</u>                                                                     |
| Primary Taps               | N/A                                                                                  |
| Conductor Material         | Copper                                                                               |
| Temperatue Rise            | <u>115°C</u>                                                                         |
| Insuation Class            | 180°C (Class F)                                                                      |
| BIL (Insulation) Level     | 10kV                                                                                 |
| Efficiency (@35% Load) %   | N/A                                                                                  |
| Impedance Range            | 5.0 - 7.0%                                                                           |
| Sound (db)                 | 40                                                                                   |
| Enclosure Type             | Core & Coil                                                                          |
| Enclosure Size             | See Core & Coil Chart                                                                |
| Finish/Colour              | N/A                                                                                  |
| Standards & Certifications | CSA Certified File No. LR34493, UL Listed File No. E110286, ISO 9001:2015 Registered |