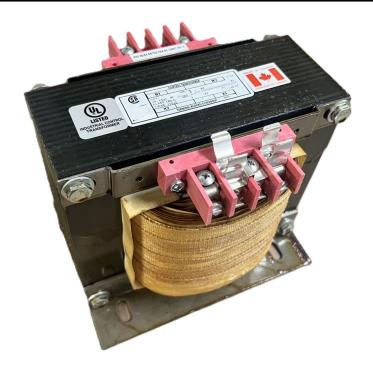

# 5000VA 600 VOLTS TO 120/240 VOLTS SINGLE PHASE CONTROL TRANSFORMER

\$1,816.36 CAD

Single Phase Control Transformer with a capacity of 5000VA, transforming 600 Volts to 120/240 Volts

**SKU:** CS5000J-K

**Categories:** Control Transformers

#### **SCHEMATIC/DIAGRAM AND DIMENSION PICTURES**

Single Phase Control Transformer with a capacity of 5000VA, transforming 600 Volts to 120/240 Volts