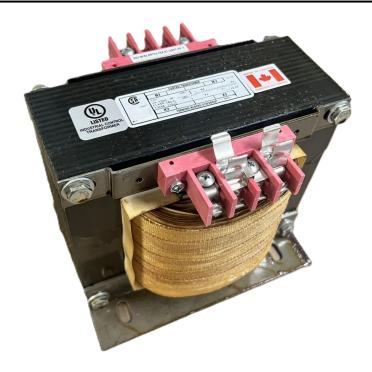

# 5000VA 600 VOLTS TO 120/240 VOLTS SINGLE PHASE CONTROL TRANSFORMER

\$1,816.36 CAD

Single Phase Control Transformer with a capacity of 5000VA, transforming 600 Volts to 120/240 Volts

**SKU:** CS5000J-K

**Categories:** Control Transformers

#### PRODUCT SPECIFICATIONS

| PRODUCT SPECIFICATIONS     |                                                                                       |
|----------------------------|---------------------------------------------------------------------------------------|
| Weight                     | 110 lbs                                                                               |
| Phases                     | 1                                                                                     |
| Connection                 | 1Ph-CT-SD-SD                                                                          |
| Primary Voltage            | 600                                                                                   |
| Primary Max Current        | 8.33A                                                                                 |
| Primary Markings           | H1-H2                                                                                 |
| Primary Terminals          | <u>Terminals</u>                                                                      |
| Secondary Voltage          | 120/240                                                                               |
| Secondary Max Current      | 41.67A                                                                                |
| Secondary Markings         | X1-X2-X3-X4                                                                           |
| Secondary Terminals        | <u>Terminals</u>                                                                      |
| Primary Taps               | N/A                                                                                   |
| Conductor Material         | Copper                                                                                |
| Temperatue Rise            | <u>115°C</u>                                                                          |
| Insuation Class            | 180°C (Class F)                                                                       |
| BIL (Insulation) Level     | 10kV                                                                                  |
| Efficiency (@35% Load) %   | N/A                                                                                   |
| Impedance Range            | <u>5.0 - 7.0%</u>                                                                     |
| Sound (db)                 | 40                                                                                    |
| Enclosure Type             | Core & Coil                                                                           |
| Enclosure Size             | See Core & Coil Chart                                                                 |
| Finish/Colour              | N/A                                                                                   |
| Standards & Certifications | CSA Certified File No. LR34493, UL Listed File No. E110286, ISO 9001:2015  Registered |