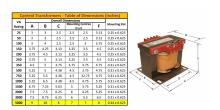

#### **SCHEMATIC/DIAGRAM AND DIMENSION PICTURES**

Single Phase Control Transformer with a capacity of 5000VA, transforming 600 Volts to 120/240 Volts