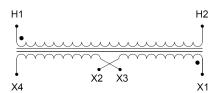

#### **SCHEMATIC/DIAGRAM AND DIMENSION PICTURES**

Single Phase Control Transformer with a capacity of 5000VA, transforming 600 Volts to 120/240 Volts

#### PRODUCT SPECIFICATIONS

| PRODUCT SPECIFICATIONS     |                                                                                       |
|----------------------------|---------------------------------------------------------------------------------------|
| Weight                     | 110 lbs                                                                               |
| Phases                     | 1                                                                                     |
| Connection                 | 1Ph-CT-SD-SD                                                                          |
| Primary Voltage            | 600                                                                                   |
| Primary Max Current        | 8.33A                                                                                 |
| Primary Markings           | H1-H2                                                                                 |
| Primary Terminals          | <u>Terminals</u>                                                                      |
| Secondary Voltage          | 120/240                                                                               |
| Secondary Max Current      | 41.67A                                                                                |
| Secondary Markings         | X1-X2-X3-X4                                                                           |
| Secondary Terminals        | <u>Terminals</u>                                                                      |
| Primary Taps               | N/A                                                                                   |
| Conductor Material         | Copper                                                                                |
| Temperatue Rise            | <u>115°C</u>                                                                          |
| Insuation Class            | 180°C (Class F)                                                                       |
| BIL (Insulation) Level     | 10kV                                                                                  |
| Efficiency (@35% Load) %   | N/A                                                                                   |
| Impedance Range            | <u>5.0 - 7.0%</u>                                                                     |
| Sound (db)                 | 40                                                                                    |
| Enclosure Type             | Core & Coil                                                                           |
| Enclosure Size             | See Core & Coil Chart                                                                 |
| Finish/Colour              | N/A                                                                                   |
| Standards & Certifications | CSA Certified File No. LR34493, UL Listed File No. E110286, ISO 9001:2015  Registered |