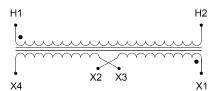

#### **SCHEMATIC/DIAGRAM AND DIMENSION PICTURES**

Single Phase Control Transformer with a capacity of 5000VA, transforming 600 Volts to 120/240 Volts

#### **PRODUCT SPECIFICATIONS**

| PRODUCT SPECIFICATIONS     |                                                                                      |
|----------------------------|--------------------------------------------------------------------------------------|
| Weight                     | 110 lbs                                                                              |
| Phases                     | 1                                                                                    |
| Connection                 | 1Ph-CT-SD-SD                                                                         |
| Primary Voltage            | 600                                                                                  |
| Primary Max Current        | 8.33A                                                                                |
| Primary Markings           | <u>H1-H2</u>                                                                         |
| Primary Terminals          | <u>Terminals</u>                                                                     |
| Secondary Voltage          | 120/240                                                                              |
| Secondary Max Current      | 41.67A                                                                               |
| Secondary Markings         | X1-X2-X3-X4                                                                          |
| Secondary Terminals        | <u>Terminals</u>                                                                     |
| Primary Taps               | N/A                                                                                  |
| Conductor Material         | Copper                                                                               |
| Temperatue Rise            | <u>115°C</u>                                                                         |
| Insuation Class            | 180°C (Class F)                                                                      |
| BIL (Insulation) Level     | 10kV                                                                                 |
| Efficiency (@35% Load) %   | N/A                                                                                  |
| Impedance Range            | 5.0 - 7.0%                                                                           |
| Sound (db)                 | 40                                                                                   |
| Enclosure Type             | Core & Coil                                                                          |
| Enclosure Size             | See Core & Coil Chart                                                                |
| Finish/Colour              | N/A                                                                                  |
| Standards & Certifications | CSA Certified File No. LR34493, UL Listed File No. E110286, ISO 9001:2015 Registered |