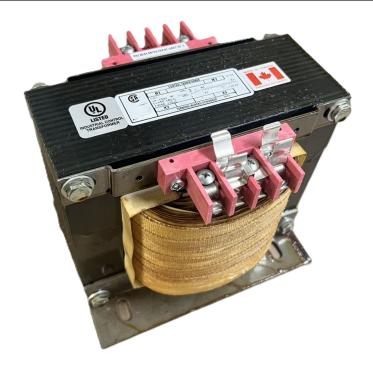

### 5000VA 600 VOLTS TO 120/240 VOLTS SINGLE PHASE CONTROL TRANSFORMER

\$1,816.36 CAD

Single Phase Control Transformer with a capacity of 5000VA, transforming 600 Volts to 120/240 Volts

**SKU:** CS5000J-K

# 5000VA 600 VOLTS TO 120/240 VOLTS SINGLE PHASE CONTROL TRANSFORMER

#### **PRODUCT SPECIFICATIONS**

| PRODUCT SPECIFICATIONS     |                                                                                      |
|----------------------------|--------------------------------------------------------------------------------------|
| Weight                     | 110 lbs                                                                              |
| Phases                     | 1                                                                                    |
| Connection                 | 1Ph-CT-SD-SD                                                                         |
| Primary Voltage            | 600                                                                                  |
| Primary Max Current        | 8.33A                                                                                |
| Primary Markings           | <u>H1-H2</u>                                                                         |
| Primary Terminals          | <u>Terminals</u>                                                                     |
| Secondary Voltage          | 120/240                                                                              |
| Secondary Max Current      | 41.67A                                                                               |
| Secondary Markings         | X1-X2-X3-X4                                                                          |
| Secondary Terminals        | <u>Terminals</u>                                                                     |
| Primary Taps               | N/A                                                                                  |
| Conductor Material         | Copper                                                                               |
| Temperatue Rise            | <u>115°C</u>                                                                         |
| Insuation Class            | 180°C (Class F)                                                                      |
| BIL (Insulation) Level     | 10kV                                                                                 |
| Efficiency (@35% Load) %   | N/A                                                                                  |
| Impedance Range            | 5.0 - 7.0%                                                                           |
| Sound (db)                 | 40                                                                                   |
| Enclosure Type             | Core & Coil                                                                          |
| Enclosure Size             | See Core & Coil Chart                                                                |
| Finish/Colour              | N/A                                                                                  |
| Standards & Certifications | CSA Certified File No. LR34493, UL Listed File No. E110286, ISO 9001:2015 Registered |