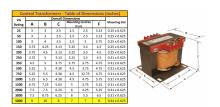

#### **SCHEMATIC/DIAGRAM AND DIMENSION PICTURES**

Single Phase Control Transformer with a capacity of 5000VA, transforming 600 Volts to 120/240 Volts

#### **PRODUCT SPECIFICATIONS**

| PRODUCT SPECIFICATIONS     |                                                                                      |
|----------------------------|--------------------------------------------------------------------------------------|
| Weight                     | 110 lbs                                                                              |
| Phases                     | 1                                                                                    |
| Connection                 | 1Ph-CT-SD-SD                                                                         |
| Primary Voltage            | 600                                                                                  |
| Primary Max Current        | 8.33A                                                                                |
| Primary Markings           | <u>H1-H2</u>                                                                         |
| Primary Terminals          | <u>Terminals</u>                                                                     |
| Secondary Voltage          | 120/240                                                                              |
| Secondary Max Current      | 41.67A                                                                               |
| Secondary Markings         | X1-X2-X3-X4                                                                          |
| Secondary Terminals        | <u>Terminals</u>                                                                     |
| Primary Taps               | N/A                                                                                  |
| Conductor Material         | Copper                                                                               |
| Temperatue Rise            | <u>115°C</u>                                                                         |
| Insuation Class            | 180°C (Class F)                                                                      |
| BIL (Insulation) Level     | 10kV                                                                                 |
| Efficiency (@35% Load) %   | N/A                                                                                  |
| Impedance Range            | 5.0 - 7.0%                                                                           |
| Sound (db)                 | 40                                                                                   |
| Enclosure Type             | Core & Coil                                                                          |
| Enclosure Size             | See Core & Coil Chart                                                                |
| Finish/Colour              | N/A                                                                                  |
| Standards & Certifications | CSA Certified File No. LR34493, UL Listed File No. E110286, ISO 9001:2015 Registered |