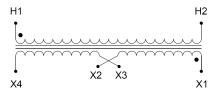

#### SCHEMATIC/DIAGRAM AND DIMENSION PICTURES

Single Phase Control Transformer with a capacity of 5000VA, transforming 600 Volts to 120/240 Volts

**OFFICIAL QUOTE** 

#### **PRODUCT SPECIFICATIONS**

| Weight                     | 110 lbs                                                                                               |
|----------------------------|-------------------------------------------------------------------------------------------------------|
| Phases                     | 1                                                                                                     |
| Connection                 | 1Ph-CT-SD-SD                                                                                          |
| Primary Voltage            | <u>600</u>                                                                                            |
| Primary Max Current        | <u>8.33A</u>                                                                                          |
| Primary Markings           | <u>H1-H2</u>                                                                                          |
| Primary Terminals          | <u>Terminals</u>                                                                                      |
| Secondary Voltage          | <u>120/240</u>                                                                                        |
| Secondary Max Current      | <u>41.67A</u>                                                                                         |
| Secondary Markings         | <u>X1-X2-X3-X4</u>                                                                                    |
| Secondary Terminals        | <u>Terminals</u>                                                                                      |
| Primary Taps               | <u>N/A</u>                                                                                            |
| Conductor Material         | <u>Copper</u>                                                                                         |
| Temperatue Rise            | <u>115°C</u>                                                                                          |
| Insuation Class            | <u>180°C (Class F)</u>                                                                                |
| BIL (Insulation) Level     | <u>10kV</u>                                                                                           |
| Efficiency (@35% Load) %   | <u>N/A</u>                                                                                            |
| Impedance Range            | <u>5.0 – 7.0%</u>                                                                                     |
| Sound (db)                 | <u>40</u>                                                                                             |
| Enclosure Type             | Core & Coil                                                                                           |
| Enclosure Size             | See Core & Coil Chart                                                                                 |
| Finish/Colour              | N/A                                                                                                   |
| Standards & Certifications | <u>CSA Certified File No. LR34493, UL Listed File No. E110286, ISO 9001:2015</u><br><u>Registered</u> |