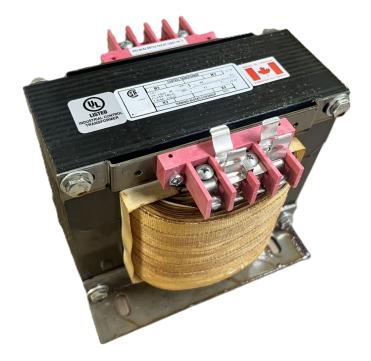

#### SCHEMATIC/DIAGRAM AND DIMENSION PICTURES

Single Phase Control Transformer with a capacity of 5000VA, transforming 600 Volts to 120/240 Volts

**OFFICIAL QUOTE** 

#### 5000VA 600 VOLTS TO 120/240 VOLTS SINGLE PHASE CONTROL TRANSFORMER