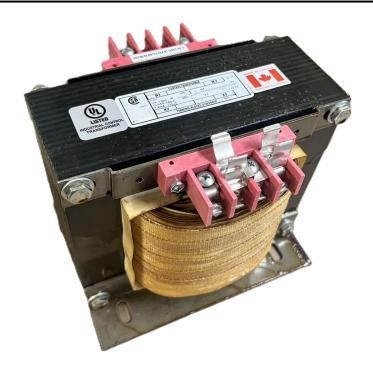

# 5000VA 600 VOLTS TO 120/240 VOLTS SINGLE PHASE CONTROL TRANSFORMER

\$1,816.36 CAD

Single Phase Control Transformer with a capacity of 5000VA, transforming 600 Volts to 120/240 Volts

**SKU:** CS5000J-K

**Categories:** Control Transformers

#### **SCHEMATIC/DIAGRAM AND DIMENSION PICTURES**

Single Phase Control Transformer with a capacity of 5000VA, transforming 600 Volts to 120/240 Volts