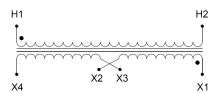

#### **SCHEMATIC/DIAGRAM AND DIMENSION PICTURES**

Single Phase Control Transformer with a capacity of 5000VA, transforming 600 Volts to 120/240 Volts

#### **PRODUCT SPECIFICATIONS**

| PRODUCT SPECIFICATIONS     |                                                                                      |
|----------------------------|--------------------------------------------------------------------------------------|
| Weight                     | 110 lbs                                                                              |
| Phases                     | 1                                                                                    |
| Connection                 | 1Ph-CT-SD-SD                                                                         |
| Primary Voltage            | 600                                                                                  |
| Primary Max Current        | 8.33A                                                                                |
| Primary Markings           | <u>H1-H2</u>                                                                         |
| Primary Terminals          | <u>Terminals</u>                                                                     |
| Secondary Voltage          | 120/240                                                                              |
| Secondary Max Current      | 41.67A                                                                               |
| Secondary Markings         | X1-X2-X3-X4                                                                          |
| Secondary Terminals        | <u>Terminals</u>                                                                     |
| Primary Taps               | N/A                                                                                  |
| Conductor Material         | Copper                                                                               |
| Temperatue Rise            | <u>115°C</u>                                                                         |
| Insuation Class            | 180°C (Class F)                                                                      |
| BIL (Insulation) Level     | 10kV                                                                                 |
| Efficiency (@35% Load) %   | N/A                                                                                  |
| Impedance Range            | 5.0 - 7.0%                                                                           |
| Sound (db)                 | 40                                                                                   |
| Enclosure Type             | Core & Coil                                                                          |
| Enclosure Size             | See Core & Coil Chart                                                                |
| Finish/Colour              | N/A                                                                                  |
| Standards & Certifications | CSA Certified File No. LR34493, UL Listed File No. E110286, ISO 9001:2015 Registered |