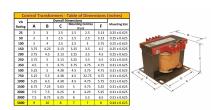

#### **SCHEMATIC/DIAGRAM AND DIMENSION PICTURES**

Single Phase Control Transformer with a capacity of 5000VA, transforming 600 Volts to 120/240 Volts

#### **PRODUCT SPECIFICATIONS**

| PRODUCT SPECIFICATIONS     |                                                                                      |
|----------------------------|--------------------------------------------------------------------------------------|
| Weight                     | 110 lbs                                                                              |
| Phases                     | 1                                                                                    |
| Connection                 | 1Ph-CT-SD-SD                                                                         |
| Primary Voltage            | 600                                                                                  |
| Primary Max Current        | 8.33A                                                                                |
| Primary Markings           | <u>H1-H2</u>                                                                         |
| Primary Terminals          | <u>Terminals</u>                                                                     |
| Secondary Voltage          | 120/240                                                                              |
| Secondary Max Current      | 41.67A                                                                               |
| Secondary Markings         | X1-X2-X3-X4                                                                          |
| Secondary Terminals        | <u>Terminals</u>                                                                     |
| Primary Taps               | N/A                                                                                  |
| Conductor Material         | Copper                                                                               |
| Temperatue Rise            | <u>115°C</u>                                                                         |
| Insuation Class            | 180°C (Class F)                                                                      |
| BIL (Insulation) Level     | 10kV                                                                                 |
| Efficiency (@35% Load) %   | N/A                                                                                  |
| Impedance Range            | 5.0 - 7.0%                                                                           |
| Sound (db)                 | 40                                                                                   |
| Enclosure Type             | Core & Coil                                                                          |
| Enclosure Size             | See Core & Coil Chart                                                                |
| Finish/Colour              | N/A                                                                                  |
| Standards & Certifications | CSA Certified File No. LR34493, UL Listed File No. E110286, ISO 9001:2015 Registered |