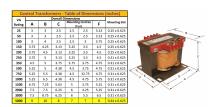

#### **SCHEMATIC/DIAGRAM AND DIMENSION PICTURES**

Single Phase Control Transformer with a capacity of 5000VA, transforming 600 Volts to 120/240 Volts

#### PRODUCT SPECIFICATIONS

| PRODUCT SPECIFICATIONS     |                                                                                      |
|----------------------------|--------------------------------------------------------------------------------------|
| Weight                     | 110 lbs                                                                              |
| Phases                     | 1                                                                                    |
| Connection                 | 1Ph-CT-SD-SD                                                                         |
| Primary Voltage            | 600                                                                                  |
| Primary Max Current        | 8.33A                                                                                |
| Primary Markings           | <u>H1-H2</u>                                                                         |
| Primary Terminals          | <u>Terminals</u>                                                                     |
| Secondary Voltage          | 120/240                                                                              |
| Secondary Max Current      | 41.67A                                                                               |
| Secondary Markings         | <u>X1-X2-X3-X4</u>                                                                   |
| Secondary Terminals        | <u>Terminals</u>                                                                     |
| Primary Taps               | N/A                                                                                  |
| Conductor Material         | Copper                                                                               |
| Temperatue Rise            | <u>115°C</u>                                                                         |
| Insuation Class            | 180°C (Class F)                                                                      |
| BIL (Insulation) Level     | <u>10kV</u>                                                                          |
| Efficiency (@35% Load) %   | N/A                                                                                  |
| Impedance Range            | 5.0 - 7.0%                                                                           |
| Sound (db)                 | 40                                                                                   |
| Enclosure Type             | Core & Coil                                                                          |
| Enclosure Size             | See Core & Coil Chart                                                                |
| Finish/Colour              | N/A                                                                                  |
| Standards & Certifications | CSA Certified File No. LR34493, UL Listed File No. E110286, ISO 9001:2015 Registered |