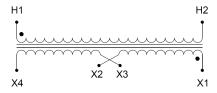

#### **SCHEMATIC/DIAGRAM AND DIMENSION PICTURES**

Single Phase Control Transformer with a capacity of 5000VA, transforming 600 Volts to 120/240 Volts

#### PRODUCT SPECIFICATIONS

| PRODUCT SPECIFICATIONS     |                                                                                      |
|----------------------------|--------------------------------------------------------------------------------------|
| Weight                     | 110 lbs                                                                              |
| Phases                     | 1                                                                                    |
| Connection                 | 1Ph-CT-SD-SD                                                                         |
| Primary Voltage            | 600                                                                                  |
| Primary Max Current        | 8.33A                                                                                |
| Primary Markings           | <u>H1-H2</u>                                                                         |
| Primary Terminals          | <u>Terminals</u>                                                                     |
| Secondary Voltage          | 120/240                                                                              |
| Secondary Max Current      | 41.67A                                                                               |
| Secondary Markings         | <u>X1-X2-X3-X4</u>                                                                   |
| Secondary Terminals        | <u>Terminals</u>                                                                     |
| Primary Taps               | N/A                                                                                  |
| Conductor Material         | Copper                                                                               |
| Temperatue Rise            | <u>115°C</u>                                                                         |
| Insuation Class            | 180°C (Class F)                                                                      |
| BIL (Insulation) Level     | <u>10kV</u>                                                                          |
| Efficiency (@35% Load) %   | N/A                                                                                  |
| Impedance Range            | 5.0 - 7.0%                                                                           |
| Sound (db)                 | 40                                                                                   |
| Enclosure Type             | Core & Coil                                                                          |
| Enclosure Size             | See Core & Coil Chart                                                                |
| Finish/Colour              | N/A                                                                                  |
| Standards & Certifications | CSA Certified File No. LR34493, UL Listed File No. E110286, ISO 9001:2015 Registered |