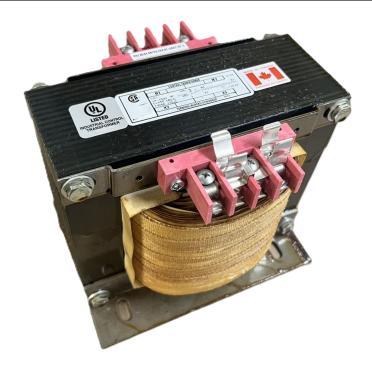

# 5000VA 600 VOLTS TO 120/240 VOLTS SINGLE PHASE CONTROL TRANSFORMER

\$1,816.36 CAD

Single Phase Control Transformer with a capacity of 5000VA, transforming 600 Volts to 120/240 Volts

**SKU:** CS5000J-K

**Categories:** Control Transformers

#### PRODUCT SPECIFICATIONS

| PRODUCT SPECIFICATIONS     |                                                                                      |
|----------------------------|--------------------------------------------------------------------------------------|
| Weight                     | 110 lbs                                                                              |
| Phases                     | 1                                                                                    |
| Connection                 | 1Ph-CT-SD-SD                                                                         |
| Primary Voltage            | 600                                                                                  |
| Primary Max Current        | 8.33A                                                                                |
| Primary Markings           | <u>H1-H2</u>                                                                         |
| Primary Terminals          | <u>Terminals</u>                                                                     |
| Secondary Voltage          | 120/240                                                                              |
| Secondary Max Current      | 41.67A                                                                               |
| Secondary Markings         | <u>X1-X2-X3-X4</u>                                                                   |
| Secondary Terminals        | <u>Terminals</u>                                                                     |
| Primary Taps               | N/A                                                                                  |
| Conductor Material         | Copper                                                                               |
| Temperatue Rise            | <u>115°C</u>                                                                         |
| Insuation Class            | 180°C (Class F)                                                                      |
| BIL (Insulation) Level     | <u>10kV</u>                                                                          |
| Efficiency (@35% Load) %   | N/A                                                                                  |
| Impedance Range            | 5.0 - 7.0%                                                                           |
| Sound (db)                 | 40                                                                                   |
| Enclosure Type             | Core & Coil                                                                          |
| Enclosure Size             | See Core & Coil Chart                                                                |
| Finish/Colour              | N/A                                                                                  |
| Standards & Certifications | CSA Certified File No. LR34493, UL Listed File No. E110286, ISO 9001:2015 Registered |