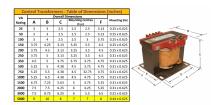

#### SCHEMATIC/DIAGRAM AND DIMENSION PICTURES

Single Phase Control Transformer with a capacity of 5000VA, transforming 600 Volts to 120/240 Volts

**OFFICIAL QUOTE** 

#### **PRODUCT SPECIFICATIONS**

| Weight                     | 110 lbs                                                                                               |
|----------------------------|-------------------------------------------------------------------------------------------------------|
| Phases                     | 1                                                                                                     |
| Connection                 | 1Ph-CT-SD-SD                                                                                          |
| Primary Voltage            | <u>600</u>                                                                                            |
| Primary Max Current        | <u>8.33A</u>                                                                                          |
| Primary Markings           | <u>H1-H2</u>                                                                                          |
| Primary Terminals          | <u>Terminals</u>                                                                                      |
| Secondary Voltage          | <u>120/240</u>                                                                                        |
| Secondary Max Current      | <u>41.67A</u>                                                                                         |
| Secondary Markings         | <u>X1-X2-X3-X4</u>                                                                                    |
| Secondary Terminals        | <u>Terminals</u>                                                                                      |
| Primary Taps               | <u>N/A</u>                                                                                            |
| Conductor Material         | <u>Copper</u>                                                                                         |
| Temperatue Rise            | <u>115°C</u>                                                                                          |
| Insuation Class            | <u>180°C (Class F)</u>                                                                                |
| BIL (Insulation) Level     | <u>10kV</u>                                                                                           |
| Efficiency (@35% Load) %   | <u>N/A</u>                                                                                            |
| Impedance Range            | <u>5.0 – 7.0%</u>                                                                                     |
| Sound (db)                 | <u>40</u>                                                                                             |
| Enclosure Type             | Core & Coil                                                                                           |
| Enclosure Size             | See Core & Coil Chart                                                                                 |
| Finish/Colour              | N/A                                                                                                   |
| Standards & Certifications | <u>CSA Certified File No. LR34493, UL Listed File No. E110286, ISO 9001:2015</u><br><u>Registered</u> |