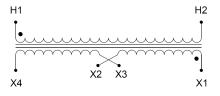

#### SCHEMATIC/DIAGRAM AND DIMENSION PICTURES

Single Phase Control Transformer with a capacity of 5000VA, transforming 600 Volts to 120/240 Volts

**OFFICIAL QUOTE** 

#### **PRODUCT SPECIFICATIONS**

| Weight                     | 110 lbs                                                                                               |
|----------------------------|-------------------------------------------------------------------------------------------------------|
| Phases                     | 1                                                                                                     |
| Connection                 | 1Ph-CT-SD-SD                                                                                          |
| Primary Voltage            | <u>600</u>                                                                                            |
| Primary Max Current        | <u>8.33A</u>                                                                                          |
| Primary Markings           | <u>H1-H2</u>                                                                                          |
| Primary Terminals          | <u>Terminals</u>                                                                                      |
| Secondary Voltage          | <u>120/240</u>                                                                                        |
| Secondary Max Current      | <u>41.67A</u>                                                                                         |
| Secondary Markings         | <u>X1-X2-X3-X4</u>                                                                                    |
| Secondary Terminals        | <u>Terminals</u>                                                                                      |
| Primary Taps               | <u>N/A</u>                                                                                            |
| Conductor Material         | <u>Copper</u>                                                                                         |
| Temperatue Rise            | <u>115°C</u>                                                                                          |
| Insuation Class            | <u>180°C (Class F)</u>                                                                                |
| BIL (Insulation) Level     | <u>10kV</u>                                                                                           |
| Efficiency (@35% Load) %   | <u>N/A</u>                                                                                            |
| Impedance Range            | <u>5.0 – 7.0%</u>                                                                                     |
| Sound (db)                 | <u>40</u>                                                                                             |
| Enclosure Type             | Core & Coil                                                                                           |
| Enclosure Size             | See Core & Coil Chart                                                                                 |
| Finish/Colour              | N/A                                                                                                   |
| Standards & Certifications | <u>CSA Certified File No. LR34493, UL Listed File No. E110286, ISO 9001:2015</u><br><u>Registered</u> |