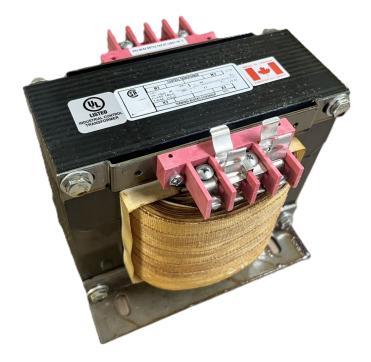

# \$1,816.36 CAD

Single Phase Control Transformer with a capacity of 5000VA, transforming 600 Volts to 120/240 Volts

SKU: CS5000J-K Categories: <u>Control Transformers</u>

#### SCHEMATIC/DIAGRAM AND DIMENSION PICTURES

Single Phase Control Transformer with a capacity of 5000VA, transforming 600 Volts to 120/240 Volts

**OFFICIAL QUOTE** 

#### 5000VA 600 VOLTS TO 120/240 VOLTS SINGLE PHASE CONTROL TRANSFORMER

| VA                   | 5000       | - |
|----------------------|------------|---|
| Country/Manufacturer | Canada/RPM |   |