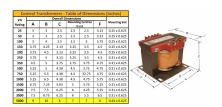

#### **SCHEMATIC/DIAGRAM AND DIMENSION PICTURES**

Single Phase Control Transformer with a capacity of 5000VA, transforming 600 Volts to 120/240 Volts

#### PRODUCT SPECIFICATIONS

| PRODUCT SPECIFICATIONS     |                                                                                       |
|----------------------------|---------------------------------------------------------------------------------------|
| Weight                     | 110 lbs                                                                               |
| Phases                     | 1                                                                                     |
| Connection                 | 1Ph-CT-SD-SD                                                                          |
| Primary Voltage            | 600                                                                                   |
| Primary Max Current        | 8.33A                                                                                 |
| Primary Markings           | H1-H2                                                                                 |
| Primary Terminals          | <u>Terminals</u>                                                                      |
| Secondary Voltage          | 120/240                                                                               |
| Secondary Max Current      | 41.67A                                                                                |
| Secondary Markings         | X1-X2-X3-X4                                                                           |
| Secondary Terminals        | <u>Terminals</u>                                                                      |
| Primary Taps               | N/A                                                                                   |
| Conductor Material         | Copper                                                                                |
| Temperatue Rise            | <u>115°C</u>                                                                          |
| Insuation Class            | 180°C (Class F)                                                                       |
| BIL (Insulation) Level     | 10kV                                                                                  |
| Efficiency (@35% Load) %   | N/A                                                                                   |
| Impedance Range            | <u>5.0 - 7.0%</u>                                                                     |
| Sound (db)                 | 40                                                                                    |
| Enclosure Type             | Core & Coil                                                                           |
| Enclosure Size             | See Core & Coil Chart                                                                 |
| Finish/Colour              | N/A                                                                                   |
| Standards & Certifications | CSA Certified File No. LR34493, UL Listed File No. E110286, ISO 9001:2015  Registered |