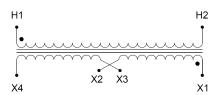

#### **SCHEMATIC/DIAGRAM AND DIMENSION PICTURES**

Single Phase Control Transformer with a capacity of 5000VA, transforming 600 Volts to 120/240 Volts

#### PRODUCT SPECIFICATIONS

| PRODUCT SPECIFICATIONS     |                                                                                       |
|----------------------------|---------------------------------------------------------------------------------------|
| Weight                     | 110 lbs                                                                               |
| Phases                     | 1                                                                                     |
| Connection                 | 1Ph-CT-SD-SD                                                                          |
| Primary Voltage            | 600                                                                                   |
| Primary Max Current        | 8.33A                                                                                 |
| Primary Markings           | H1-H2                                                                                 |
| Primary Terminals          | <u>Terminals</u>                                                                      |
| Secondary Voltage          | 120/240                                                                               |
| Secondary Max Current      | 41.67A                                                                                |
| Secondary Markings         | X1-X2-X3-X4                                                                           |
| Secondary Terminals        | <u>Terminals</u>                                                                      |
| Primary Taps               | N/A                                                                                   |
| Conductor Material         | Copper                                                                                |
| Temperatue Rise            | <u>115°C</u>                                                                          |
| Insuation Class            | 180°C (Class F)                                                                       |
| BIL (Insulation) Level     | 10kV                                                                                  |
| Efficiency (@35% Load) %   | N/A                                                                                   |
| Impedance Range            | <u>5.0 - 7.0%</u>                                                                     |
| Sound (db)                 | 40                                                                                    |
| Enclosure Type             | Core & Coil                                                                           |
| Enclosure Size             | See Core & Coil Chart                                                                 |
| Finish/Colour              | N/A                                                                                   |
| Standards & Certifications | CSA Certified File No. LR34493, UL Listed File No. E110286, ISO 9001:2015  Registered |