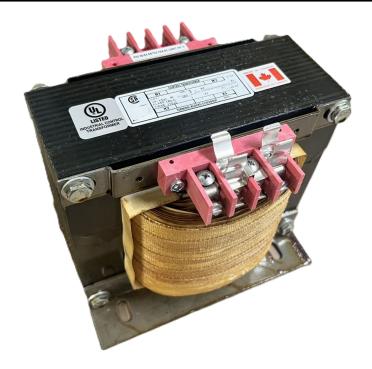

# 5000VA 600 VOLTS TO 120/240 VOLTS SINGLE PHASE CONTROL TRANSFORMER

\$1,816.36 CAD

Single Phase Control Transformer with a capacity of 5000VA, transforming 600 Volts to 120/240 Volts

**SKU:** CS5000J-K

**Categories:** Control Transformers

#### **SCHEMATIC/DIAGRAM AND DIMENSION PICTURES**

Single Phase Control Transformer with a capacity of 5000VA, transforming 600 Volts to 120/240 Volts