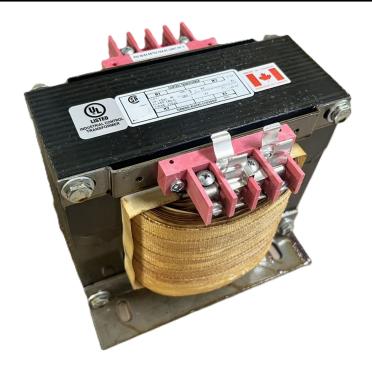

# 5000VA 600 VOLTS TO 120/240 VOLTS SINGLE PHASE CONTROL TRANSFORMER

\$1,816.36 CAD

Single Phase Control Transformer with a capacity of 5000VA, transforming 600 Volts to 120/240 Volts

H2

**SKU:** CS5000J-K

#### **SCHEMATIC/DIAGRAM AND DIMENSION PICTURES**

Single Phase Control Transformer with a capacity of 5000VA, transforming 600 Volts to 120/240 Volts