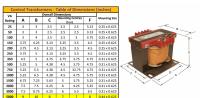

#### **SCHEMATIC/DIAGRAM AND DIMENSION PICTURES**

Single Phase Control Transformer with a capacity of 5000VA, transforming 600 Volts to 120/240 Volts

## **PRODUCT SPECIFICATIONS**

| PRODUCT SPECIFICATIONS     |                                                                                      |
|----------------------------|--------------------------------------------------------------------------------------|
| Weight                     | 110 lbs                                                                              |
| Phases                     | 1                                                                                    |
| Connection                 | 1Ph-CT-SD-SD                                                                         |
| Primary Voltage            | 600                                                                                  |
| Primary Max Current        | 8.33A                                                                                |
| Primary Markings           | <u>H1-H2</u>                                                                         |
| Primary Terminals          | <u>Terminals</u>                                                                     |
| Secondary Voltage          | 120/240                                                                              |
| Secondary Max Current      | 41.67A                                                                               |
| Secondary Markings         | X1-X2-X3-X4                                                                          |
| Secondary Terminals        | <u>Terminals</u>                                                                     |
| Primary Taps               | N/A                                                                                  |
| Conductor Material         | Copper                                                                               |
| Temperatue Rise            | <u>115°C</u>                                                                         |
| Insuation Class            | 180°C (Class F)                                                                      |
| BIL (Insulation) Level     | 10kV                                                                                 |
| Efficiency (@35% Load) %   | N/A                                                                                  |
| Impedance Range            | 5.0 - 7.0%                                                                           |
| Sound (db)                 | 40                                                                                   |
| Enclosure Type             | Core & Coil                                                                          |
| Enclosure Size             | See Core & Coil Chart                                                                |
| Finish/Colour              | N/A                                                                                  |
| Standards & Certifications | CSA Certified File No. LR34493, UL Listed File No. E110286, ISO 9001:2015 Registered |