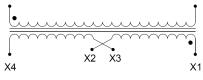

#### **SCHEMATIC/DIAGRAM AND DIMENSION PICTURES**

Single Phase Control Transformer with a capacity of 5000VA, transforming 600 Volts to 120/240 Volts

## **PRODUCT SPECIFICATIONS**

| PRODUCT SPECIFICATIONS     |                                                                                      |
|----------------------------|--------------------------------------------------------------------------------------|
| Weight                     | 110 lbs                                                                              |
| Phases                     | 1                                                                                    |
| Connection                 | 1Ph-CT-SD-SD                                                                         |
| Primary Voltage            | 600                                                                                  |
| Primary Max Current        | 8.33A                                                                                |
| Primary Markings           | <u>H1-H2</u>                                                                         |
| Primary Terminals          | <u>Terminals</u>                                                                     |
| Secondary Voltage          | 120/240                                                                              |
| Secondary Max Current      | 41.67A                                                                               |
| Secondary Markings         | X1-X2-X3-X4                                                                          |
| Secondary Terminals        | <u>Terminals</u>                                                                     |
| Primary Taps               | N/A                                                                                  |
| Conductor Material         | Copper                                                                               |
| Temperatue Rise            | <u>115°C</u>                                                                         |
| Insuation Class            | 180°C (Class F)                                                                      |
| BIL (Insulation) Level     | 10kV                                                                                 |
| Efficiency (@35% Load) %   | N/A                                                                                  |
| Impedance Range            | 5.0 - 7.0%                                                                           |
| Sound (db)                 | 40                                                                                   |
| Enclosure Type             | Core & Coil                                                                          |
| Enclosure Size             | See Core & Coil Chart                                                                |
| Finish/Colour              | N/A                                                                                  |
| Standards & Certifications | CSA Certified File No. LR34493, UL Listed File No. E110286, ISO 9001:2015 Registered |