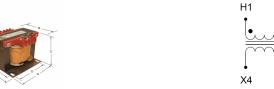

#### **SCHEMATIC/DIAGRAM AND DIMENSION PICTURES**

Single Phase Control Transformer with a capacity of 5000VA, transforming 600 Volts to 120/240 Volts

## **PRODUCT SPECIFICATIONS**

| PRODUCT SPECIFICATIONS     |                                                                                      |
|----------------------------|--------------------------------------------------------------------------------------|
| Weight                     | 110 lbs                                                                              |
| Phases                     | 1                                                                                    |
| Connection                 | 1Ph-CT-SD-SD                                                                         |
| Primary Voltage            | 600                                                                                  |
| Primary Max Current        | 8.33A                                                                                |
| Primary Markings           | <u>H1-H2</u>                                                                         |
| Primary Terminals          | <u>Terminals</u>                                                                     |
| Secondary Voltage          | 120/240                                                                              |
| Secondary Max Current      | 41.67A                                                                               |
| Secondary Markings         | X1-X2-X3-X4                                                                          |
| Secondary Terminals        | <u>Terminals</u>                                                                     |
| Primary Taps               | N/A                                                                                  |
| Conductor Material         | Copper                                                                               |
| Temperatue Rise            | <u>115°C</u>                                                                         |
| Insuation Class            | 180°C (Class F)                                                                      |
| BIL (Insulation) Level     | 10kV                                                                                 |
| Efficiency (@35% Load) %   | N/A                                                                                  |
| Impedance Range            | 5.0 - 7.0%                                                                           |
| Sound (db)                 | 40                                                                                   |
| Enclosure Type             | Core & Coil                                                                          |
| Enclosure Size             | See Core & Coil Chart                                                                |
| Finish/Colour              | N/A                                                                                  |
| Standards & Certifications | CSA Certified File No. LR34493, UL Listed File No. E110286, ISO 9001:2015 Registered |