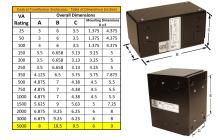

#### SCHEMATIC/DIAGRAM AND DIMENSION PICTURES

Single Phase Control Transformer with a capacity of 5000VA, transforming 480 Volts to 240/480 Volts

**OFFICIAL QUOTE** 