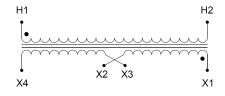

#### SCHEMATIC/DIAGRAM AND DIMENSION PICTURES

Single Phase Control Transformer with a capacity of 5000VA, transforming 480 Volts to 240/480 Volts

**OFFICIAL QUOTE** 

#### **PRODUCT SPECIFICATIONS**

| Weight                     | 10 lbs                                                                                                |
|----------------------------|-------------------------------------------------------------------------------------------------------|
| Phases                     | 1                                                                                                     |
| Connection                 | 1Ph-CT-SD-SD                                                                                          |
| Primary Voltage            | <u>480</u>                                                                                            |
| Primary Max Current        | <u>10.42A</u>                                                                                         |
| Primary Markings           | <u>H1-H2</u>                                                                                          |
| Primary Terminals          | Leads                                                                                                 |
| Secondary Voltage          | 240/480                                                                                               |
| Secondary Max Current      | <u>20.83A</u>                                                                                         |
| Secondary Markings         | <u>X1-X2-X3-X4</u>                                                                                    |
| Secondary Terminals        | <u>Leads</u>                                                                                          |
| Primary Taps               | N/A                                                                                                   |
| Conductor Material         | <u>Copper</u>                                                                                         |
| Temperatue Rise            | <u>115°C</u>                                                                                          |
| Insuation Class            | <u>180°C (Class F)</u>                                                                                |
| BIL (Insulation) Level     | <u>10kV</u>                                                                                           |
| Efficiency (@35% Load) %   | <u>N/A</u>                                                                                            |
| Impedance Range            | <u>5.0 – 7.0%</u>                                                                                     |
| Sound (db)                 | <u>40</u>                                                                                             |
| Enclosure Type             | Type-1 Indoor                                                                                         |
| Enclosure Size             | See Enclosure Chart                                                                                   |
| Finish/Colour              | <u>Semigloss – Black</u>                                                                              |
| Standards & Certifications | <u>CSA Certified File No. LR34493, UL Listed File No. E110286, ISO 9001:2015</u><br><u>Registered</u> |