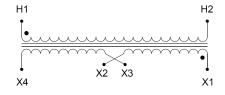

#### SCHEMATIC/DIAGRAM AND DIMENSION PICTURES

Single Phase Control Transformer with a capacity of 5000VA, transforming 480 Volts to 240/480 Volts

**OFFICIAL QUOTE** 

#### **PRODUCT SPECIFICATIONS**

| Weight                     | 10 lbs                                                                                                |
|----------------------------|-------------------------------------------------------------------------------------------------------|
| Phases                     | 1                                                                                                     |
| Connection                 | <u>1Ph-CT-SD-SD</u>                                                                                   |
| Primary Voltage            | <u>480</u>                                                                                            |
| Primary Max Current        | <u>10.42A</u>                                                                                         |
| Primary Markings           | <u>H1-H2</u>                                                                                          |
| Primary Terminals          | <u>Leads</u>                                                                                          |
| Secondary Voltage          | 240/480                                                                                               |
| Secondary Max Current      | <u>20.83A</u>                                                                                         |
| Secondary Markings         | <u>X1-X2-X3-X4</u>                                                                                    |
| Secondary Terminals        | <u>Leads</u>                                                                                          |
| Primary Taps               | N/A                                                                                                   |
| Conductor Material         | <u>Copper</u>                                                                                         |
| Temperatue Rise            | <u>115°C</u>                                                                                          |
| Insuation Class            | <u>180°C (Class F)</u>                                                                                |
| BIL (Insulation) Level     | <u>10kV</u>                                                                                           |
| Efficiency (@35% Load) %   | N/A                                                                                                   |
| Impedance Range            | <u>5.0 – 7.0%</u>                                                                                     |
| Sound (db)                 | <u>40</u>                                                                                             |
| Enclosure Type             | Type-1 Indoor                                                                                         |
| Enclosure Size             | See Enclosure Chart                                                                                   |
| Finish/Colour              | <u>Semigloss – Black</u>                                                                              |
| Standards & Certifications | <u>CSA Certified File No. LR34493, UL Listed File No. E110286, ISO 9001:2015</u><br><u>Registered</u> |