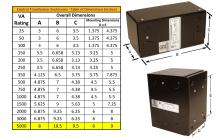

#### SCHEMATIC/DIAGRAM AND DIMENSION PICTURES

Single Phase Control Transformer with a capacity of 5000VA, transforming 480 Volts to 240/480 Volts

**OFFICIAL QUOTE** 