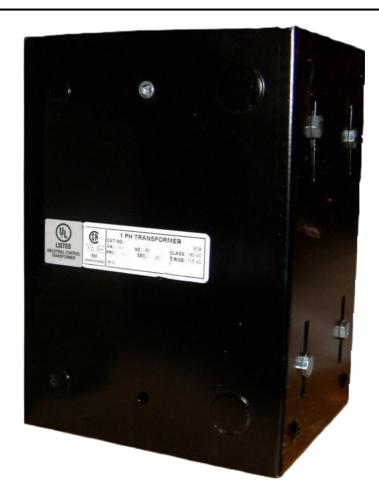

### **PRODUCT SPECIFICATIONS**

| Weight                     | 10 lbs                                                                               |
|----------------------------|--------------------------------------------------------------------------------------|
| Phases                     | 1                                                                                    |
| Connection                 | 1Ph-CT-SD-SD                                                                         |
| Primary Voltage            | 480                                                                                  |
| Primary Max Current        | 10.42A                                                                               |
| Primary Markings           | <u>H1-H2</u>                                                                         |
| Primary Terminals          | <u>Leads</u>                                                                         |
| Secondary Voltage          | 240/480                                                                              |
| Secondary Max Current      | 20.83A                                                                               |
| Secondary Markings         | <u>X1-X2-X3-X4</u>                                                                   |
| Secondary Terminals        | <u>Leads</u>                                                                         |
| Primary Taps               | N/A                                                                                  |
| Conductor Material         | Copper                                                                               |
| Temperatue Rise            | 115°C                                                                                |
| Insuation Class            | 180°C (Class F)                                                                      |
| BIL (Insulation) Level     | <u>10kV</u>                                                                          |
| Efficiency (@35% Load) %   | N/A                                                                                  |
| Impedance Range            | <u>5.0 - 7.0%</u>                                                                    |
| Sound (db)                 | 40                                                                                   |
| Enclosure Type             | Type-1 Indoor                                                                        |
| Enclosure Size             | See Enclosure Chart                                                                  |
| Finish/Colour              | Semigloss - Black                                                                    |
| Standards & Certifications | CSA Certified File No. LR34493, UL Listed File No. E110286, ISO 9001:2015 Registered |