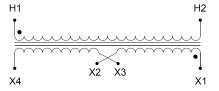

#### **SCHEMATIC/DIAGRAM AND DIMENSION PICTURES**

Single Phase Control Transformer with a capacity of 5000VA, transforming 480 Volts to 240/480 Volts

### **PRODUCT SPECIFICATIONS**

| Weight                     | 10 lbs                                                                               |
|----------------------------|--------------------------------------------------------------------------------------|
| Phases                     | 1                                                                                    |
| Connection                 | 1Ph-CT-SD-SD                                                                         |
| Primary Voltage            | 480                                                                                  |
| Primary Max Current        | 10.42A                                                                               |
| Primary Markings           | <u>H1-H2</u>                                                                         |
| Primary Terminals          | <u>Leads</u>                                                                         |
| Secondary Voltage          | 240/480                                                                              |
| Secondary Max Current      | 20.83A                                                                               |
| Secondary Markings         | <u>X1-X2-X3-X4</u>                                                                   |
| Secondary Terminals        | <u>Leads</u>                                                                         |
| Primary Taps               | N/A                                                                                  |
| Conductor Material         | Copper                                                                               |
| Temperatue Rise            | 115°C                                                                                |
| Insuation Class            | 180°C (Class F)                                                                      |
| BIL (Insulation) Level     | <u>10kV</u>                                                                          |
| Efficiency (@35% Load) %   | N/A                                                                                  |
| Impedance Range            | <u>5.0 - 7.0%</u>                                                                    |
| Sound (db)                 | 40                                                                                   |
| Enclosure Type             | Type-1 Indoor                                                                        |
| Enclosure Size             | See Enclosure Chart                                                                  |
| Finish/Colour              | Semigloss - Black                                                                    |
| Standards & Certifications | CSA Certified File No. LR34493, UL Listed File No. E110286, ISO 9001:2015 Registered |