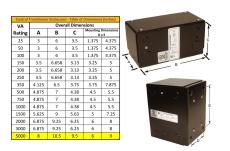

#### **SCHEMATIC/DIAGRAM AND DIMENSION PICTURES**

Single Phase Control Transformer with a capacity of 5000VA, transforming 480 Volts to 240/480 Volts