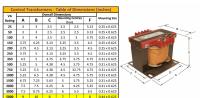

#### **SCHEMATIC/DIAGRAM AND DIMENSION PICTURES**

Single Phase Control Transformer with a capacity of 5000VA, transforming 480 Volts to 240/480 Volts

### **PRODUCT SPECIFICATIONS**

| Weight                     | 110 lbs                                                                              |
|----------------------------|--------------------------------------------------------------------------------------|
| Phases                     | 1                                                                                    |
| Connection                 | 1Ph-CT-SD-SD                                                                         |
| Primary Voltage            | 480                                                                                  |
| Primary Max Current        | 10.42A                                                                               |
| Primary Markings           | <u>H1-H2</u>                                                                         |
| Primary Terminals          | <u>Terminals</u>                                                                     |
| Secondary Voltage          | 240/480                                                                              |
| Secondary Max Current      | 20.83A                                                                               |
| Secondary Markings         | <u>X1-X2-X3-X4</u>                                                                   |
| Secondary Terminals        | <u>Terminals</u>                                                                     |
| Primary Taps               | N/A                                                                                  |
| Conductor Material         | Copper                                                                               |
| Temperatue Rise            | <u>115°C</u>                                                                         |
| Insuation Class            | 180°C (Class F)                                                                      |
| BIL (Insulation) Level     | <u>10kV</u>                                                                          |
| Efficiency (@35% Load) %   | N/A                                                                                  |
| Impedance Range            | <u>5.0 – 7.0%</u>                                                                    |
| Sound (db)                 | 40                                                                                   |
| Enclosure Type             | Core & Coil                                                                          |
| Enclosure Size             | See Core & Coil Chart                                                                |
| Finish/Colour              | N/A                                                                                  |
| Standards & Certifications | CSA Certified File No. LR34493, UL Listed File No. E110286, ISO 9001:2015 Registered |