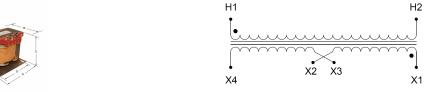

#### **SCHEMATIC/DIAGRAM AND DIMENSION PICTURES**

Single Phase Control Transformer with a capacity of 5000VA, transforming 480 Volts to 240/480 Volts

### **PRODUCT SPECIFICATIONS**

| Weight                     | 110 lbs                                                                              |
|----------------------------|--------------------------------------------------------------------------------------|
| Phases                     | 1                                                                                    |
| Connection                 | 1Ph-CT-SD-SD                                                                         |
| Primary Voltage            | 480                                                                                  |
| Primary Max Current        | 10.42A                                                                               |
| Primary Markings           | <u>H1-H2</u>                                                                         |
| Primary Terminals          | <u>Terminals</u>                                                                     |
| Secondary Voltage          | 240/480                                                                              |
| Secondary Max Current      | 20.83A                                                                               |
| Secondary Markings         | <u>X1-X2-X3-X4</u>                                                                   |
| Secondary Terminals        | <u>Terminals</u>                                                                     |
| Primary Taps               | N/A                                                                                  |
| Conductor Material         | Copper                                                                               |
| Temperatue Rise            | <u>115°C</u>                                                                         |
| Insuation Class            | 180°C (Class F)                                                                      |
| BIL (Insulation) Level     | <u>10kV</u>                                                                          |
| Efficiency (@35% Load) %   | N/A                                                                                  |
| Impedance Range            | <u>5.0 – 7.0%</u>                                                                    |
| Sound (db)                 | 40                                                                                   |
| Enclosure Type             | Core & Coil                                                                          |
| Enclosure Size             | See Core & Coil Chart                                                                |
| Finish/Colour              | N/A                                                                                  |
| Standards & Certifications | CSA Certified File No. LR34493, UL Listed File No. E110286, ISO 9001:2015 Registered |