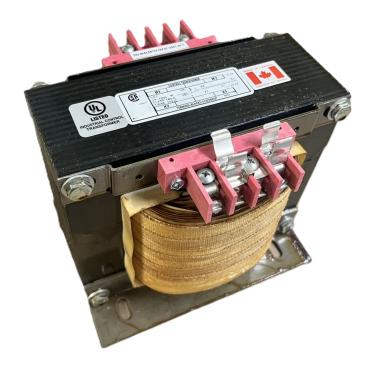

## 5000VA 480 VOLTS TO 240/480 VOLTS SINGLE PHASE CONTROL TRANSFORMER

\$1,816.36 CAD

Single Phase Control Transformer with a capacity of 5000VA, transforming 480 Volts to 240/480 Volts

**SKU:** CS5000H-L

#### **SCHEMATIC/DIAGRAM AND DIMENSION PICTURES**

Single Phase Control Transformer with a capacity of 5000VA, transforming 480 Volts to 240/480 Volts