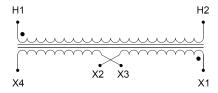

#### **SCHEMATIC/DIAGRAM AND DIMENSION PICTURES**

Single Phase Control Transformer with a capacity of 5000VA, transforming 480 Volts to 240/480 Volts

#### PRODUCT SPECIFICATIONS

| PRODUCT SPECIFICATIONS     |                                                                                      |
|----------------------------|--------------------------------------------------------------------------------------|
| Weight                     | 110 lbs                                                                              |
| Phases                     | 1                                                                                    |
| Connection                 | 1Ph-CT-SD-SD                                                                         |
| Primary Voltage            | 480                                                                                  |
| Primary Max Current        | 10.42A                                                                               |
| Primary Markings           | H1-H2                                                                                |
| Primary Terminals          | <u>Terminals</u>                                                                     |
| Secondary Voltage          | 240/480                                                                              |
| Secondary Max Current      | 20.83A                                                                               |
| Secondary Markings         | <u>X1-X2-X3-X4</u>                                                                   |
| Secondary Terminals        | <u>Terminals</u>                                                                     |
| Primary Taps               | N/A                                                                                  |
| Conductor Material         | Copper                                                                               |
| Temperatue Rise            | <u>115°C</u>                                                                         |
| Insuation Class            | 180°C (Class F)                                                                      |
| BIL (Insulation) Level     | <u>10kV</u>                                                                          |
| Efficiency (@35% Load) %   | N/A                                                                                  |
| Impedance Range            | 5.0 - 7.0%                                                                           |
| Sound (db)                 | 40                                                                                   |
| Enclosure Type             | Core & Coil                                                                          |
| Enclosure Size             | See Core & Coil Chart                                                                |
| Finish/Colour              | N/A                                                                                  |
| Standards & Certifications | CSA Certified File No. LR34493, UL Listed File No. E110286, ISO 9001:2015 Registered |