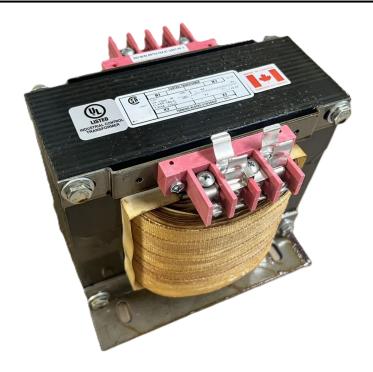

# 5000VA 480 VOLTS TO 240/480 VOLTS SINGLE PHASE CONTROL TRANSFORMER

\$1,816.36 CAD

Single Phase Control Transformer with a capacity of 5000VA, transforming 480 Volts to 240/480 Volts

**SKU:** CS5000H-L

**Categories:** Control Transformers

#### PRODUCT SPECIFICATIONS

| PRODUCT SPECIFICATIONS     |                                                                                      |
|----------------------------|--------------------------------------------------------------------------------------|
| Weight                     | 110 lbs                                                                              |
| Phases                     | 1                                                                                    |
| Connection                 | 1Ph-CT-SD-SD                                                                         |
| Primary Voltage            | 480                                                                                  |
| Primary Max Current        | 10.42A                                                                               |
| Primary Markings           | H1-H2                                                                                |
| Primary Terminals          | <u>Terminals</u>                                                                     |
| Secondary Voltage          | 240/480                                                                              |
| Secondary Max Current      | 20.83A                                                                               |
| Secondary Markings         | <u>X1-X2-X3-X4</u>                                                                   |
| Secondary Terminals        | <u>Terminals</u>                                                                     |
| Primary Taps               | N/A                                                                                  |
| Conductor Material         | Copper                                                                               |
| Temperatue Rise            | <u>115°C</u>                                                                         |
| Insuation Class            | 180°C (Class F)                                                                      |
| BIL (Insulation) Level     | <u>10kV</u>                                                                          |
| Efficiency (@35% Load) %   | N/A                                                                                  |
| Impedance Range            | 5.0 - 7.0%                                                                           |
| Sound (db)                 | 40                                                                                   |
| Enclosure Type             | Core & Coil                                                                          |
| Enclosure Size             | See Core & Coil Chart                                                                |
| Finish/Colour              | N/A                                                                                  |
| Standards & Certifications | CSA Certified File No. LR34493, UL Listed File No. E110286, ISO 9001:2015 Registered |