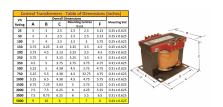

#### **SCHEMATIC/DIAGRAM AND DIMENSION PICTURES**

Single Phase Control Transformer with a capacity of 5000VA, transforming 480 Volts to 240/480 Volts