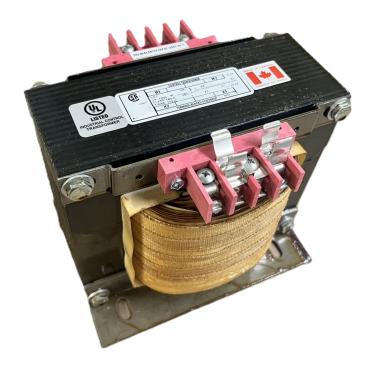

### 5000VA 480 VOLTS TO 240/480 VOLTS SINGLE PHASE CONTROL TRANSFORMER

\$1,816.36 CAD

Single Phase Control Transformer with a capacity of 5000VA, transforming 480 Volts to 240/480 Volts

**SKU:** CS5000H-L

# 5000VA 480 VOLTS TO 240/480 VOLTS SINGLE PHASE CONTROL TRANSFORMER

# 5000VA 480 VOLTS TO 240/480 VOLTS SINGLE PHASE CONTROL TRANSFORMER

| VA                   | 5000              |
|----------------------|-------------------|
| Country/Manufacturer | <u>Canada/RPM</u> |