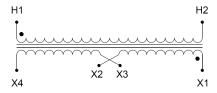

#### **SCHEMATIC/DIAGRAM AND DIMENSION PICTURES**

Single Phase Control Transformer with a capacity of 5000VA, transforming 480 Volts to 240/480 Volts

#### **PRODUCT SPECIFICATIONS**

| Weight                     | 110 lbs                                                                              |
|----------------------------|--------------------------------------------------------------------------------------|
| Phases                     | 1                                                                                    |
| Connection                 | 1Ph-CT-SD-SD                                                                         |
| Primary Voltage            | 480                                                                                  |
| Primary Max Current        | 10.42A                                                                               |
| Primary Markings           | <u>H1-H2</u>                                                                         |
| Primary Terminals          | <u>Terminals</u>                                                                     |
| Secondary Voltage          | 240/480                                                                              |
| Secondary Max Current      | 20.83A                                                                               |
| Secondary Markings         | <u>X1-X2-X3-X4</u>                                                                   |
| Secondary Terminals        | <u>Terminals</u>                                                                     |
| Primary Taps               | N/A                                                                                  |
| Conductor Material         | Copper                                                                               |
| Temperatue Rise            | <u>115°C</u>                                                                         |
| Insuation Class            | 180°C (Class F)                                                                      |
| BIL (Insulation) Level     | <u>10kV</u>                                                                          |
| Efficiency (@35% Load) %   | N/A                                                                                  |
| Impedance Range            | <u>5.0 – 7.0%</u>                                                                    |
| Sound (db)                 | 40                                                                                   |
| Enclosure Type             | Core & Coil                                                                          |
| Enclosure Size             | See Core & Coil Chart                                                                |
| Finish/Colour              | N/A                                                                                  |
| Standards & Certifications | CSA Certified File No. LR34493, UL Listed File No. E110286, ISO 9001:2015 Registered |