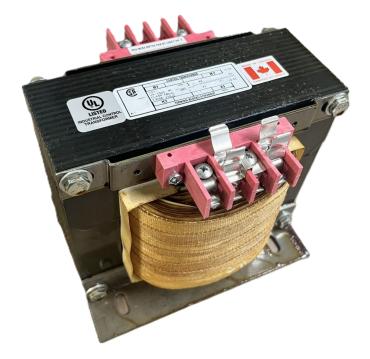

# \$1,816.36 CAD

Single Phase Control Transformer with a capacity of 5000VA, transforming 480 Volts to 240/480 Volts

SKU: CS5000H-L Categories: <u>Control Transformers</u>

#### SCHEMATIC/DIAGRAM AND DIMENSION PICTURES

Single Phase Control Transformer with a capacity of 5000VA, transforming 480 Volts to 240/480 Volts

**OFFICIAL QUOTE** 

#### 5000VA 480 VOLTS TO 240/480 VOLTS SINGLE PHASE CONTROL TRANSFORMER

| VA                   | 5000       | - |
|----------------------|------------|---|
| Country/Manufacturer | Canada/RPM |   |