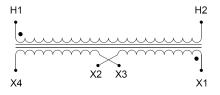

#### SCHEMATIC/DIAGRAM AND DIMENSION PICTURES

Single Phase Control Transformer with a capacity of 5000VA, transforming 480 Volts to 240/480 Volts

**OFFICIAL QUOTE** 

#### **PRODUCT SPECIFICATIONS**

| Weight                     | 110 lbs                                                                                               |
|----------------------------|-------------------------------------------------------------------------------------------------------|
| Phases                     | 1                                                                                                     |
| Connection                 | <u>1Ph-CT-SD-SD</u>                                                                                   |
| Primary Voltage            | <u>480</u>                                                                                            |
| Primary Max Current        | <u>10.42A</u>                                                                                         |
| Primary Markings           | <u>H1-H2</u>                                                                                          |
| Primary Terminals          | Terminals                                                                                             |
| Secondary Voltage          | 240/480                                                                                               |
| Secondary Max Current      | <u>20.83A</u>                                                                                         |
| Secondary Markings         | <u>X1-X2-X3-X4</u>                                                                                    |
| Secondary Terminals        | <u>Terminals</u>                                                                                      |
| Primary Taps               | <u>N/A</u>                                                                                            |
| Conductor Material         | <u>Copper</u>                                                                                         |
| Temperatue Rise            | <u>115°C</u>                                                                                          |
| Insuation Class            | <u>180°C (Class F)</u>                                                                                |
| BIL (Insulation) Level     | <u>10kV</u>                                                                                           |
| Efficiency (@35% Load) %   | <u>N/A</u>                                                                                            |
| Impedance Range            | <u>5.0 – 7.0%</u>                                                                                     |
| Sound (db)                 | <u>40</u>                                                                                             |
| Enclosure Type             | Core & Coil                                                                                           |
| Enclosure Size             | See Core & Coil Chart                                                                                 |
| Finish/Colour              | N/A                                                                                                   |
| Standards & Certifications | <u>CSA Certified File No. LR34493, UL Listed File No. E110286, ISO 9001:2015</u><br><u>Registered</u> |