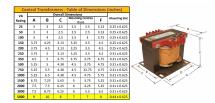

#### SCHEMATIC/DIAGRAM AND DIMENSION PICTURES

Single Phase Control Transformer with a capacity of 5000VA, transforming 480 Volts to 240/480 Volts

**OFFICIAL QUOTE** 

#### **PRODUCT SPECIFICATIONS**

| Weight                     | 110 lbs                                                                                               |
|----------------------------|-------------------------------------------------------------------------------------------------------|
| Phases                     | 1                                                                                                     |
| Connection                 | <u>1Ph-CT-SD-SD</u>                                                                                   |
| Primary Voltage            | <u>480</u>                                                                                            |
| Primary Max Current        | <u>10.42A</u>                                                                                         |
| Primary Markings           | <u>H1-H2</u>                                                                                          |
| Primary Terminals          | Terminals                                                                                             |
| Secondary Voltage          | 240/480                                                                                               |
| Secondary Max Current      | <u>20.83A</u>                                                                                         |
| Secondary Markings         | <u>X1-X2-X3-X4</u>                                                                                    |
| Secondary Terminals        | <u>Terminals</u>                                                                                      |
| Primary Taps               | <u>N/A</u>                                                                                            |
| Conductor Material         | <u>Copper</u>                                                                                         |
| Temperatue Rise            | <u>115°C</u>                                                                                          |
| Insuation Class            | <u>180°C (Class F)</u>                                                                                |
| BIL (Insulation) Level     | <u>10kV</u>                                                                                           |
| Efficiency (@35% Load) %   | <u>N/A</u>                                                                                            |
| Impedance Range            | <u>5.0 – 7.0%</u>                                                                                     |
| Sound (db)                 | <u>40</u>                                                                                             |
| Enclosure Type             | Core & Coil                                                                                           |
| Enclosure Size             | See Core & Coil Chart                                                                                 |
| Finish/Colour              | N/A                                                                                                   |
| Standards & Certifications | <u>CSA Certified File No. LR34493, UL Listed File No. E110286, ISO 9001:2015</u><br><u>Registered</u> |