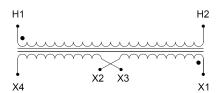

#### **SCHEMATIC/DIAGRAM AND DIMENSION PICTURES**

Single Phase Control Transformer with a capacity of 5000VA, transforming 480 Volts to 240/480 Volts

### **PRODUCT SPECIFICATIONS**

| Weight                     | 110 lbs                                                                              |
|----------------------------|--------------------------------------------------------------------------------------|
| Phases                     | 1                                                                                    |
| Connection                 | 1Ph-CT-SD-SD                                                                         |
| Primary Voltage            | 480                                                                                  |
| Primary Max Current        | 10.42A                                                                               |
| Primary Markings           | <u>H1-H2</u>                                                                         |
| Primary Terminals          | <u>Terminals</u>                                                                     |
| Secondary Voltage          | 240/480                                                                              |
| Secondary Max Current      | 20.83A                                                                               |
| Secondary Markings         | <u>X1-X2-X3-X4</u>                                                                   |
| Secondary Terminals        | <u>Terminals</u>                                                                     |
| Primary Taps               | N/A                                                                                  |
| Conductor Material         | Copper                                                                               |
| Temperatue Rise            | <u>115°C</u>                                                                         |
| Insuation Class            | 180°C (Class F)                                                                      |
| BIL (Insulation) Level     | <u>10kV</u>                                                                          |
| Efficiency (@35% Load) %   | N/A                                                                                  |
| Impedance Range            | <u>5.0 – 7.0%</u>                                                                    |
| Sound (db)                 | 40                                                                                   |
| Enclosure Type             | Core & Coil                                                                          |
| Enclosure Size             | See Core & Coil Chart                                                                |
| Finish/Colour              | N/A                                                                                  |
| Standards & Certifications | CSA Certified File No. LR34493, UL Listed File No. E110286, ISO 9001:2015 Registered |