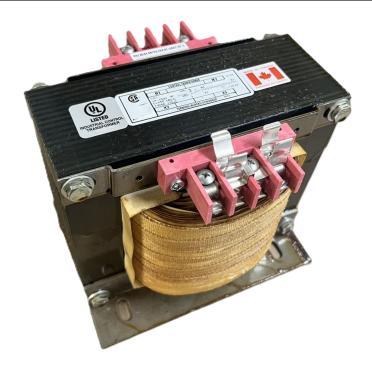

## 5000VA 480 VOLTS TO 240/480 VOLTS SINGLE PHASE CONTROL TRANSFORMER

\$1,816.36 CAD

Single Phase Control Transformer with a capacity of 5000VA, transforming 480 Volts to 240/480 Volts

**SKU:** CS5000H-L

# 5000VA 480 VOLTS TO 240/480 VOLTS SINGLE PHASE CONTROL TRANSFORMER

# 5000VA 480 VOLTS TO 240/480 VOLTS SINGLE PHASE CONTROL TRANSFORMER

| VA                   | 5000       |
|----------------------|------------|
| Country/Manufacturer | Canada/RPM |