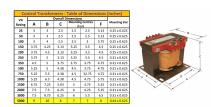

#### **SCHEMATIC/DIAGRAM AND DIMENSION PICTURES**

Single Phase Control Transformer with a capacity of 5000VA, transforming 480 Volts to 240/480 Volts

### **PRODUCT SPECIFICATIONS**

| Weight                     | 110 lbs                                                                              |
|----------------------------|--------------------------------------------------------------------------------------|
| Phases                     | 1                                                                                    |
| Connection                 | 1Ph-CT-SD-SD                                                                         |
| Primary Voltage            | 480                                                                                  |
| Primary Max Current        | 10.42A                                                                               |
| Primary Markings           | <u>H1-H2</u>                                                                         |
| Primary Terminals          | <u>Terminals</u>                                                                     |
| Secondary Voltage          | 240/480                                                                              |
| Secondary Max Current      | 20.83A                                                                               |
| Secondary Markings         | <u>X1-X2-X3-X4</u>                                                                   |
| Secondary Terminals        | <u>Terminals</u>                                                                     |
| Primary Taps               | N/A                                                                                  |
| Conductor Material         | Copper                                                                               |
| Temperatue Rise            | <u>115°C</u>                                                                         |
| Insuation Class            | 180°C (Class F)                                                                      |
| BIL (Insulation) Level     | <u>10kV</u>                                                                          |
| Efficiency (@35% Load) %   | N/A                                                                                  |
| Impedance Range            | <u>5.0 – 7.0%</u>                                                                    |
| Sound (db)                 | 40                                                                                   |
| Enclosure Type             | Core & Coil                                                                          |
| Enclosure Size             | See Core & Coil Chart                                                                |
| Finish/Colour              | N/A                                                                                  |
| Standards & Certifications | CSA Certified File No. LR34493, UL Listed File No. E110286, ISO 9001:2015 Registered |