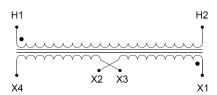

#### **SCHEMATIC/DIAGRAM AND DIMENSION PICTURES**

Single Phase Control Transformer with a capacity of 5000VA, transforming 480 Volts to 240/480 Volts

#### **PRODUCT SPECIFICATIONS**

| Weight                     | 110 lbs                                                                              |
|----------------------------|--------------------------------------------------------------------------------------|
| Phases                     | 1                                                                                    |
| Connection                 | 1Ph-CT-SD-SD                                                                         |
| Primary Voltage            | 480                                                                                  |
| Primary Max Current        | 10.42A                                                                               |
| Primary Markings           | <u>H1-H2</u>                                                                         |
| Primary Terminals          | <u>Terminals</u>                                                                     |
| Secondary Voltage          | 240/480                                                                              |
| Secondary Max Current      | 20.83A                                                                               |
| Secondary Markings         | <u>X1-X2-X3-X4</u>                                                                   |
| Secondary Terminals        | <u>Terminals</u>                                                                     |
| Primary Taps               | N/A                                                                                  |
| Conductor Material         | Copper                                                                               |
| Temperatue Rise            | <u>115°C</u>                                                                         |
| Insuation Class            | 180°C (Class F)                                                                      |
| BIL (Insulation) Level     | <u>10kV</u>                                                                          |
| Efficiency (@35% Load) %   | N/A                                                                                  |
| Impedance Range            | <u>5.0 – 7.0%</u>                                                                    |
| Sound (db)                 | 40                                                                                   |
| Enclosure Type             | Core & Coil                                                                          |
| Enclosure Size             | See Core & Coil Chart                                                                |
| Finish/Colour              | N/A                                                                                  |
| Standards & Certifications | CSA Certified File No. LR34493, UL Listed File No. E110286, ISO 9001:2015 Registered |