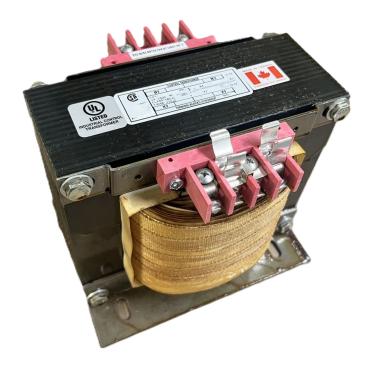

### 5000VA 480 VOLTS TO 240/480 VOLTS SINGLE PHASE CONTROL TRANSFORMER

\$1,816.36 CAD

Single Phase Control Transformer with a capacity of 5000VA, transforming 480 Volts to 240/480 Volts

**SKU:** CS5000H-L

# 5000VA 480 VOLTS TO 240/480 VOLTS SINGLE PHASE CONTROL TRANSFORMER

#### **PRODUCT SPECIFICATIONS**

| Weight                     | 110 lbs                                                                              |
|----------------------------|--------------------------------------------------------------------------------------|
| Phases                     | 1                                                                                    |
| Connection                 | 1Ph-CT-SD-SD                                                                         |
| Primary Voltage            | 480                                                                                  |
| Primary Max Current        | 10.42A                                                                               |
| Primary Markings           | <u>H1-H2</u>                                                                         |
| Primary Terminals          | <u>Terminals</u>                                                                     |
| Secondary Voltage          | 240/480                                                                              |
| Secondary Max Current      | 20.83A                                                                               |
| Secondary Markings         | <u>X1-X2-X3-X4</u>                                                                   |
| Secondary Terminals        | <u>Terminals</u>                                                                     |
| Primary Taps               | N/A                                                                                  |
| Conductor Material         | Copper                                                                               |
| Temperatue Rise            | <u>115°C</u>                                                                         |
| Insuation Class            | 180°C (Class F)                                                                      |
| BIL (Insulation) Level     | <u>10kV</u>                                                                          |
| Efficiency (@35% Load) %   | N/A                                                                                  |
| Impedance Range            | <u>5.0 – 7.0%</u>                                                                    |
| Sound (db)                 | 40                                                                                   |
| Enclosure Type             | Core & Coil                                                                          |
| Enclosure Size             | See Core & Coil Chart                                                                |
| Finish/Colour              | N/A                                                                                  |
| Standards & Certifications | CSA Certified File No. LR34493, UL Listed File No. E110286, ISO 9001:2015 Registered |