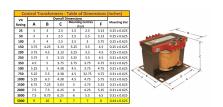

#### **SCHEMATIC/DIAGRAM AND DIMENSION PICTURES**

Single Phase Control Transformer with a capacity of 5000VA, transforming 480 Volts to 240/480 Volts