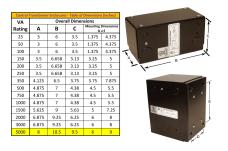

#### SCHEMATIC/DIAGRAM AND DIMENSION PICTURES

Single Phase Control Transformer with a capacity of 5000VA, transforming 480 Volts to 120 Volts