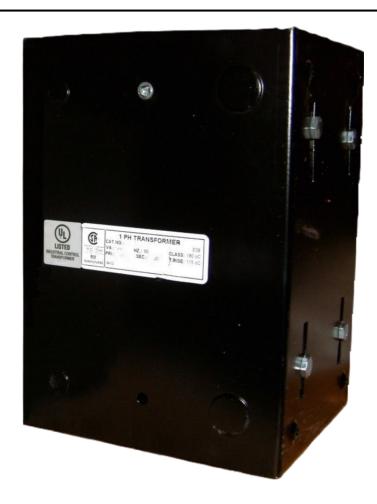

# 5000VA 480 VOLTS TO 120 VOLTS SINGLE PHASE CONTROL TRANSFORMER

\$1,011.92 CAD

Single Phase Control Transformer with a capacity of 5000VA, transforming 480 Volts to 120 Volts

**SKU:** CE5000H-A

**Categories:** Control Transformers

#### SCHEMATIC/DIAGRAM AND DIMENSION PICTURES

Single Phase Control Transformer with a capacity of 5000VA, transforming 480 Volts to 120 Volts