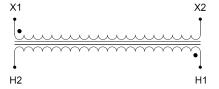

#### SCHEMATIC/DIAGRAM AND DIMENSION PICTURES

Single Phase Control Transformer with a capacity of 5000VA, transforming 480 Volts to 120 Volts

### **PRODUCT SPECIFICATIONS**

| PRODUCT SPECIFICATIONS     |                                                                                      |
|----------------------------|--------------------------------------------------------------------------------------|
| Weight                     | 10 lbs                                                                               |
| Phases                     | 1                                                                                    |
| Connection                 | 1Ph-CT-SS-SU                                                                         |
| Primary Voltage            | 480                                                                                  |
| Primary Max Current        | 10.42A                                                                               |
| Primary Markings           | <u>H1-H2</u>                                                                         |
| Primary Terminals          | Leads                                                                                |
| Secondary Voltage          | 120                                                                                  |
| Secondary Max Current      | 41.67A                                                                               |
| Secondary Markings         | <u>X1-X2</u>                                                                         |
| Secondary Terminals        | Leads                                                                                |
| Primary Taps               | N/A                                                                                  |
| Conductor Material         | <u>Copper</u>                                                                        |
| Temperatue Rise            | <u>115°C</u>                                                                         |
| Insuation Class            | 180°C (Class F)                                                                      |
| BIL (Insulation) Level     | <u>10kV</u>                                                                          |
| Efficiency (@35% Load) %   | N/A                                                                                  |
| Impedance Range            | <u>5.0 - 7.0%</u>                                                                    |
| Sound (db)                 | 40                                                                                   |
| Enclosure Type             | Type-1 Indoor                                                                        |
| Enclosure Size             | See Enclosure Chart                                                                  |
| Finish/Colour              | Semigloss - Black                                                                    |
| Standards & Certifications | CSA Certified File No. LR34493, UL Listed File No. E110286, ISO 9001:2015 Registered |