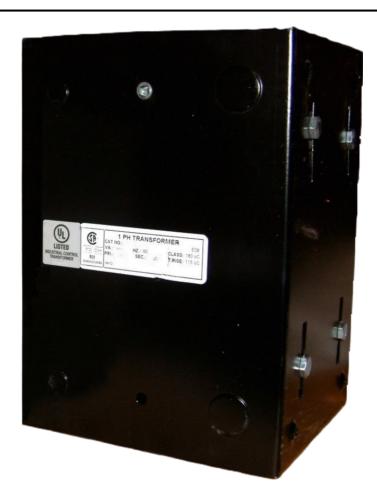

# 5000VA 480 VOLTS TO 120 VOLTS SINGLE PHASE CONTROL TRANSFORMER

\$1,011.92 CAD

Single Phase Control Transformer with a capacity of 5000VA, transforming 480 Volts to 120 Volts

**SKU:** CE5000H-A

**Categories:** Control Transformers

## **PRODUCT SPECIFICATIONS**

| Weight                     | 10 lbs                                                                               |
|----------------------------|--------------------------------------------------------------------------------------|
| Phases                     | 1                                                                                    |
| Connection                 | 1Ph-CT-SS-SU                                                                         |
| Primary Voltage            | 480                                                                                  |
| Primary Max Current        | 10.42A                                                                               |
| Primary Markings           | <u>H1-H2</u>                                                                         |
| Primary Terminals          | <u>Leads</u>                                                                         |
| Secondary Voltage          | 120                                                                                  |
| Secondary Max Current      | 41.67A                                                                               |
| Secondary Markings         | <u>X1-X2</u>                                                                         |
| Secondary Terminals        | <u>Leads</u>                                                                         |
| Primary Taps               | N/A                                                                                  |
| Conductor Material         | Copper                                                                               |
| Temperatue Rise            | 115°C                                                                                |
| Insuation Class            | 180°C (Class F)                                                                      |
| BIL (Insulation) Level     | <u>10kV</u>                                                                          |
| Efficiency (@35% Load) %   | N/A                                                                                  |
| Impedance Range            | <u>5.0 – 7.0%</u>                                                                    |
| Sound (db)                 | 40                                                                                   |
| Enclosure Type             | Type-1 Indoor                                                                        |
| Enclosure Size             | See Enclosure Chart                                                                  |
| Finish/Colour              | Semigloss - Black                                                                    |
| Standards & Certifications | CSA Certified File No. LR34493, UL Listed File No. E110286, ISO 9001:2015 Registered |