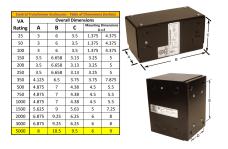

#### SCHEMATIC/DIAGRAM AND DIMENSION PICTURES

Single Phase Control Transformer with a capacity of 5000VA, transforming 480 Volts to 120 Volts