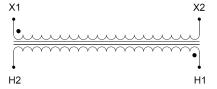

#### SCHEMATIC/DIAGRAM AND DIMENSION PICTURES

Single Phase Control Transformer with a capacity of 5000VA, transforming 480 Volts to 120 Volts

## **PRODUCT SPECIFICATIONS**

| Weight                     | 10 lbs                                                                               |
|----------------------------|--------------------------------------------------------------------------------------|
| Phases                     | 1                                                                                    |
| Connection                 | 1Ph-CT-SS-SU                                                                         |
| Primary Voltage            | 480                                                                                  |
| Primary Max Current        | 10.42A                                                                               |
| Primary Markings           | <u>H1-H2</u>                                                                         |
| Primary Terminals          | <u>Leads</u>                                                                         |
| Secondary Voltage          | 120                                                                                  |
| Secondary Max Current      | 41.67A                                                                               |
| Secondary Markings         | <u>X1-X2</u>                                                                         |
| Secondary Terminals        | <u>Leads</u>                                                                         |
| Primary Taps               | N/A                                                                                  |
| Conductor Material         | Copper                                                                               |
| Temperatue Rise            | 115°C                                                                                |
| Insuation Class            | 180°C (Class F)                                                                      |
| BIL (Insulation) Level     | <u>10kV</u>                                                                          |
| Efficiency (@35% Load) %   | N/A                                                                                  |
| Impedance Range            | <u>5.0 – 7.0%</u>                                                                    |
| Sound (db)                 | 40                                                                                   |
| Enclosure Type             | Type-1 Indoor                                                                        |
| Enclosure Size             | See Enclosure Chart                                                                  |
| Finish/Colour              | Semigloss - Black                                                                    |
| Standards & Certifications | CSA Certified File No. LR34493, UL Listed File No. E110286, ISO 9001:2015 Registered |