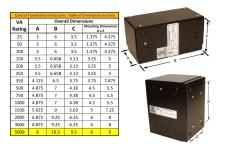

#### SCHEMATIC/DIAGRAM AND DIMENSION PICTURES

Single Phase Control Transformer with a capacity of 5000VA, transforming 480 Volts to 120 Volts

## **PRODUCT SPECIFICATIONS**

| Weight                     | 10 lbs                                                                               |
|----------------------------|--------------------------------------------------------------------------------------|
| Phases                     | 1                                                                                    |
| Connection                 | 1Ph-CT-SS-SU                                                                         |
| Primary Voltage            | 480                                                                                  |
| Primary Max Current        | 10.42A                                                                               |
| Primary Markings           | <u>H1-H2</u>                                                                         |
| Primary Terminals          | <u>Leads</u>                                                                         |
| Secondary Voltage          | 120                                                                                  |
| Secondary Max Current      | 41.67A                                                                               |
| Secondary Markings         | <u>X1-X2</u>                                                                         |
| Secondary Terminals        | <u>Leads</u>                                                                         |
| Primary Taps               | N/A                                                                                  |
| Conductor Material         | Copper                                                                               |
| Temperatue Rise            | 115°C                                                                                |
| Insuation Class            | 180°C (Class F)                                                                      |
| BIL (Insulation) Level     | <u>10kV</u>                                                                          |
| Efficiency (@35% Load) %   | N/A                                                                                  |
| Impedance Range            | <u>5.0 – 7.0%</u>                                                                    |
| Sound (db)                 | 40                                                                                   |
| Enclosure Type             | Type-1 Indoor                                                                        |
| Enclosure Size             | See Enclosure Chart                                                                  |
| Finish/Colour              | Semigloss - Black                                                                    |
| Standards & Certifications | CSA Certified File No. LR34493, UL Listed File No. E110286, ISO 9001:2015 Registered |