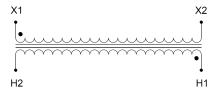

#### **SCHEMATIC/DIAGRAM AND DIMENSION PICTURES**

Single Phase Control Transformer with a capacity of 5000VA, transforming 480 Volts to 120 Volts

### **PRODUCT SPECIFICATIONS**

| Weight                     | 110 lbs                                                                              |
|----------------------------|--------------------------------------------------------------------------------------|
| Phases                     | 1                                                                                    |
| Connection                 | 1Ph-CT-SS-SU                                                                         |
| Primary Voltage            | 480                                                                                  |
| Primary Max Current        | <u>10.42A</u>                                                                        |
| Primary Markings           | <u>H1-H2</u>                                                                         |
| Primary Terminals          | <u>Terminals</u>                                                                     |
| Secondary Voltage          | 120                                                                                  |
| Secondary Max Current      | 41.67A                                                                               |
| Secondary Markings         | <u>X1-X2</u>                                                                         |
| Secondary Terminals        | <u>Terminals</u>                                                                     |
| Primary Taps               | N/A                                                                                  |
| Conductor Material         | Copper                                                                               |
| Temperatue Rise            | <u>115°C</u>                                                                         |
| Insuation Class            | 180°C (Class F)                                                                      |
| BIL (Insulation) Level     | <u>10kV</u>                                                                          |
| Efficiency (@35% Load) %   | N/A                                                                                  |
| Impedance Range            | <u>5.0 – 7.0%</u>                                                                    |
| Sound (db)                 | 40                                                                                   |
| Enclosure Type             | Core & Coil                                                                          |
| Enclosure Size             | See Core & Coil Chart                                                                |
| Finish/Colour              | N/A                                                                                  |
| Standards & Certifications | CSA Certified File No. LR34493, UL Listed File No. E110286, ISO 9001:2015 Registered |