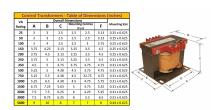

#### **SCHEMATIC/DIAGRAM AND DIMENSION PICTURES**

Single Phase Control Transformer with a capacity of 5000VA, transforming 480 Volts to 120 Volts

### **PRODUCT SPECIFICATIONS**

| Weight                     | 110 lbs                                                                              |
|----------------------------|--------------------------------------------------------------------------------------|
| Phases                     | 1                                                                                    |
| Connection                 | 1Ph-CT-SS-SU                                                                         |
| Primary Voltage            | 480                                                                                  |
| Primary Max Current        | <u>10.42A</u>                                                                        |
| Primary Markings           | <u>H1-H2</u>                                                                         |
| Primary Terminals          | <u>Terminals</u>                                                                     |
| Secondary Voltage          | 120                                                                                  |
| Secondary Max Current      | 41.67A                                                                               |
| Secondary Markings         | <u>X1-X2</u>                                                                         |
| Secondary Terminals        | <u>Terminals</u>                                                                     |
| Primary Taps               | N/A                                                                                  |
| Conductor Material         | Copper                                                                               |
| Temperatue Rise            | <u>115°C</u>                                                                         |
| Insuation Class            | 180°C (Class F)                                                                      |
| BIL (Insulation) Level     | <u>10kV</u>                                                                          |
| Efficiency (@35% Load) %   | N/A                                                                                  |
| Impedance Range            | <u>5.0 – 7.0%</u>                                                                    |
| Sound (db)                 | 40                                                                                   |
| Enclosure Type             | Core & Coil                                                                          |
| Enclosure Size             | See Core & Coil Chart                                                                |
| Finish/Colour              | N/A                                                                                  |
| Standards & Certifications | CSA Certified File No. LR34493, UL Listed File No. E110286, ISO 9001:2015 Registered |