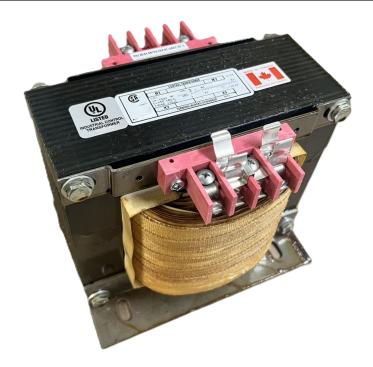

# 5000VA 480 VOLTS TO 120 VOLTS SINGLE PHASE CONTROL TRANSFORMER

\$1,729.00 CAD

Single Phase Control Transformer with a capacity of 5000VA, transforming 480 Volts to 120 Volts

**SKU:** CS5000H-A

**Categories:** Control Transformers

### **PRODUCT SPECIFICATIONS**

| Weight                     | 110 lbs                                                                              |
|----------------------------|--------------------------------------------------------------------------------------|
| Phases                     | 1                                                                                    |
| Connection                 | 1Ph-CT-SS-SU                                                                         |
| Primary Voltage            | 480                                                                                  |
| Primary Max Current        | <u>10.42A</u>                                                                        |
| Primary Markings           | <u>H1-H2</u>                                                                         |
| Primary Terminals          | <u>Terminals</u>                                                                     |
| Secondary Voltage          | 120                                                                                  |
| Secondary Max Current      | 41.67A                                                                               |
| Secondary Markings         | <u>X1-X2</u>                                                                         |
| Secondary Terminals        | <u>Terminals</u>                                                                     |
| Primary Taps               | N/A                                                                                  |
| Conductor Material         | Copper                                                                               |
| Temperatue Rise            | <u>115°C</u>                                                                         |
| Insuation Class            | 180°C (Class F)                                                                      |
| BIL (Insulation) Level     | <u>10kV</u>                                                                          |
| Efficiency (@35% Load) %   | N/A                                                                                  |
| Impedance Range            | <u>5.0 – 7.0%</u>                                                                    |
| Sound (db)                 | 40                                                                                   |
| Enclosure Type             | Core & Coil                                                                          |
| Enclosure Size             | See Core & Coil Chart                                                                |
| Finish/Colour              | N/A                                                                                  |
| Standards & Certifications | CSA Certified File No. LR34493, UL Listed File No. E110286, ISO 9001:2015 Registered |