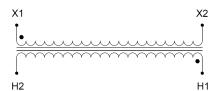

#### **SCHEMATIC/DIAGRAM AND DIMENSION PICTURES**

Single Phase Control Transformer with a capacity of 5000VA, transforming 480 Volts to 120 Volts

#### PRODUCT SPECIFICATIONS

| PRODUCT SPECIFICATIONS     |                                                                                       |
|----------------------------|---------------------------------------------------------------------------------------|
| Weight                     | 110 lbs                                                                               |
| Phases                     | 1                                                                                     |
| Connection                 | 1Ph-CT-SS-SU                                                                          |
| Primary Voltage            | 480                                                                                   |
| Primary Max Current        | 10.42A                                                                                |
| Primary Markings           | H1-H2                                                                                 |
| Primary Terminals          | <u>Terminals</u>                                                                      |
| Secondary Voltage          | 120                                                                                   |
| Secondary Max Current      | 41.67A                                                                                |
| Secondary Markings         | <u>X1-X2</u>                                                                          |
| Secondary Terminals        | <u>Terminals</u>                                                                      |
| Primary Taps               | N/A                                                                                   |
| Conductor Material         | Copper                                                                                |
| Temperatue Rise            | <u>115°C</u>                                                                          |
| Insuation Class            | 180°C (Class F)                                                                       |
| BIL (Insulation) Level     | 10kV                                                                                  |
| Efficiency (@35% Load) %   | N/A                                                                                   |
| Impedance Range            | <u>5.0 - 7.0%</u>                                                                     |
| Sound (db)                 | 40                                                                                    |
| Enclosure Type             | Core & Coil                                                                           |
| Enclosure Size             | See Core & Coil Chart                                                                 |
| Finish/Colour              | N/A                                                                                   |
| Standards & Certifications | CSA Certified File No. LR34493, UL Listed File No. E110286, ISO 9001:2015  Registered |