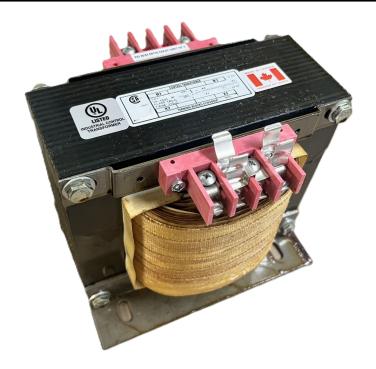

# 5000VA 480 VOLTS TO 120 VOLTS SINGLE PHASE CONTROL TRANSFORMER

\$1,729.00 CAD

Single Phase Control Transformer with a capacity of 5000VA, transforming 480 Volts to 120 Volts

**SKU:** CS5000H-A

**Categories:** Control Transformers

#### PRODUCT SPECIFICATIONS

| PRODUCT SPECIFICATIONS     |                                                                                       |
|----------------------------|---------------------------------------------------------------------------------------|
| Weight                     | 110 lbs                                                                               |
| Phases                     | 1                                                                                     |
| Connection                 | 1Ph-CT-SS-SU                                                                          |
| Primary Voltage            | 480                                                                                   |
| Primary Max Current        | 10.42A                                                                                |
| Primary Markings           | H1-H2                                                                                 |
| Primary Terminals          | <u>Terminals</u>                                                                      |
| Secondary Voltage          | 120                                                                                   |
| Secondary Max Current      | 41.67A                                                                                |
| Secondary Markings         | <u>X1-X2</u>                                                                          |
| Secondary Terminals        | <u>Terminals</u>                                                                      |
| Primary Taps               | N/A                                                                                   |
| Conductor Material         | Copper                                                                                |
| Temperatue Rise            | <u>115°C</u>                                                                          |
| Insuation Class            | 180°C (Class F)                                                                       |
| BIL (Insulation) Level     | 10kV                                                                                  |
| Efficiency (@35% Load) %   | N/A                                                                                   |
| Impedance Range            | <u>5.0 - 7.0%</u>                                                                     |
| Sound (db)                 | 40                                                                                    |
| Enclosure Type             | Core & Coil                                                                           |
| Enclosure Size             | See Core & Coil Chart                                                                 |
| Finish/Colour              | N/A                                                                                   |
| Standards & Certifications | CSA Certified File No. LR34493, UL Listed File No. E110286, ISO 9001:2015  Registered |