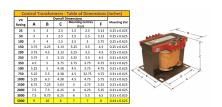

#### **SCHEMATIC/DIAGRAM AND DIMENSION PICTURES**

Single Phase Control Transformer with a capacity of 5000VA, transforming 480 Volts to 120 Volts

#### PRODUCT SPECIFICATIONS

| PRODUCT SPECIFICATIONS     |                                                                                       |
|----------------------------|---------------------------------------------------------------------------------------|
| Weight                     | 110 lbs                                                                               |
| Phases                     | 1                                                                                     |
| Connection                 | 1Ph-CT-SS-SU                                                                          |
| Primary Voltage            | 480                                                                                   |
| Primary Max Current        | 10.42A                                                                                |
| Primary Markings           | H1-H2                                                                                 |
| Primary Terminals          | <u>Terminals</u>                                                                      |
| Secondary Voltage          | 120                                                                                   |
| Secondary Max Current      | 41.67A                                                                                |
| Secondary Markings         | <u>X1-X2</u>                                                                          |
| Secondary Terminals        | <u>Terminals</u>                                                                      |
| Primary Taps               | N/A                                                                                   |
| Conductor Material         | Copper                                                                                |
| Temperatue Rise            | <u>115°C</u>                                                                          |
| Insuation Class            | 180°C (Class F)                                                                       |
| BIL (Insulation) Level     | 10kV                                                                                  |
| Efficiency (@35% Load) %   | N/A                                                                                   |
| Impedance Range            | <u>5.0 - 7.0%</u>                                                                     |
| Sound (db)                 | 40                                                                                    |
| Enclosure Type             | Core & Coil                                                                           |
| Enclosure Size             | See Core & Coil Chart                                                                 |
| Finish/Colour              | N/A                                                                                   |
| Standards & Certifications | CSA Certified File No. LR34493, UL Listed File No. E110286, ISO 9001:2015  Registered |