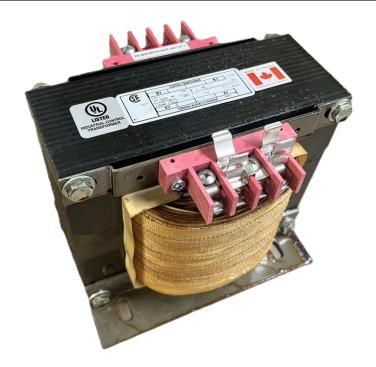

# 5000VA 480 VOLTS TO 120 VOLTS SINGLE PHASE CONTROL TRANSFORMER

\$1,729.00 CAD

Single Phase Control Transformer with a capacity of 5000VA, transforming 480 Volts to 120 Volts

**SKU:** CS5000H-A

**Categories:** Control Transformers

#### PRODUCT SPECIFICATIONS

| PRODUCT SPECIFICATIONS     |                                                                                       |
|----------------------------|---------------------------------------------------------------------------------------|
| Weight                     | 110 lbs                                                                               |
| Phases                     | 1                                                                                     |
| Connection                 | 1Ph-CT-SS-SU                                                                          |
| Primary Voltage            | 480                                                                                   |
| Primary Max Current        | 10.42A                                                                                |
| Primary Markings           | H1-H2                                                                                 |
| Primary Terminals          | <u>Terminals</u>                                                                      |
| Secondary Voltage          | 120                                                                                   |
| Secondary Max Current      | 41.67A                                                                                |
| Secondary Markings         | <u>X1-X2</u>                                                                          |
| Secondary Terminals        | <u>Terminals</u>                                                                      |
| Primary Taps               | N/A                                                                                   |
| Conductor Material         | Copper                                                                                |
| Temperatue Rise            | <u>115°C</u>                                                                          |
| Insuation Class            | 180°C (Class F)                                                                       |
| BIL (Insulation) Level     | 10kV                                                                                  |
| Efficiency (@35% Load) %   | N/A                                                                                   |
| Impedance Range            | <u>5.0 - 7.0%</u>                                                                     |
| Sound (db)                 | 40                                                                                    |
| Enclosure Type             | Core & Coil                                                                           |
| Enclosure Size             | See Core & Coil Chart                                                                 |
| Finish/Colour              | N/A                                                                                   |
| Standards & Certifications | CSA Certified File No. LR34493, UL Listed File No. E110286, ISO 9001:2015  Registered |