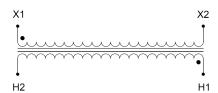

#### **SCHEMATIC/DIAGRAM AND DIMENSION PICTURES**

Single Phase Control Transformer with a capacity of 5000VA, transforming 480 Volts to 120 Volts

#### PRODUCT SPECIFICATIONS

| PRODUCT SPECIFICATIONS     |                                                                                       |
|----------------------------|---------------------------------------------------------------------------------------|
| Weight                     | 110 lbs                                                                               |
| Phases                     | 1                                                                                     |
| Connection                 | 1Ph-CT-SS-SU                                                                          |
| Primary Voltage            | 480                                                                                   |
| Primary Max Current        | 10.42A                                                                                |
| Primary Markings           | H1-H2                                                                                 |
| Primary Terminals          | <u>Terminals</u>                                                                      |
| Secondary Voltage          | 120                                                                                   |
| Secondary Max Current      | 41.67A                                                                                |
| Secondary Markings         | <u>X1-X2</u>                                                                          |
| Secondary Terminals        | <u>Terminals</u>                                                                      |
| Primary Taps               | N/A                                                                                   |
| Conductor Material         | Copper                                                                                |
| Temperatue Rise            | <u>115°C</u>                                                                          |
| Insuation Class            | 180°C (Class F)                                                                       |
| BIL (Insulation) Level     | 10kV                                                                                  |
| Efficiency (@35% Load) %   | N/A                                                                                   |
| Impedance Range            | <u>5.0 - 7.0%</u>                                                                     |
| Sound (db)                 | 40                                                                                    |
| Enclosure Type             | Core & Coil                                                                           |
| Enclosure Size             | See Core & Coil Chart                                                                 |
| Finish/Colour              | N/A                                                                                   |
| Standards & Certifications | CSA Certified File No. LR34493, UL Listed File No. E110286, ISO 9001:2015  Registered |