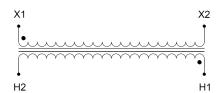

#### **SCHEMATIC/DIAGRAM AND DIMENSION PICTURES**

Single Phase Control Transformer with a capacity of 5000VA, transforming 480 Volts to 120 Volts

### **PRODUCT SPECIFICATIONS**

| PRODUCT SPECIFICATIONS     |                                                                                      |
|----------------------------|--------------------------------------------------------------------------------------|
| Weight                     | 110 lbs                                                                              |
| Phases                     | 1                                                                                    |
| Connection                 | 1Ph-CT-SS-SU                                                                         |
| Primary Voltage            | 480                                                                                  |
| Primary Max Current        | 10.42A                                                                               |
| Primary Markings           | <u>H1-H2</u>                                                                         |
| Primary Terminals          | <u>Terminals</u>                                                                     |
| Secondary Voltage          | 120                                                                                  |
| Secondary Max Current      | 41.67A                                                                               |
| Secondary Markings         | <u>X1-X2</u>                                                                         |
| Secondary Terminals        | <u>Terminals</u>                                                                     |
| Primary Taps               | N/A                                                                                  |
| Conductor Material         | Copper                                                                               |
| Temperatue Rise            | <u>115°C</u>                                                                         |
| Insuation Class            | 180°C (Class F)                                                                      |
| BIL (Insulation) Level     | <u>10kV</u>                                                                          |
| Efficiency (@35% Load) %   | N/A                                                                                  |
| Impedance Range            | <u>5.0 - 7.0%</u>                                                                    |
| Sound (db)                 | 40                                                                                   |
| Enclosure Type             | Core & Coil                                                                          |
| Enclosure Size             | See Core & Coil Chart                                                                |
| Finish/Colour              | N/A                                                                                  |
| Standards & Certifications | CSA Certified File No. LR34493, UL Listed File No. E110286, ISO 9001:2015 Registered |