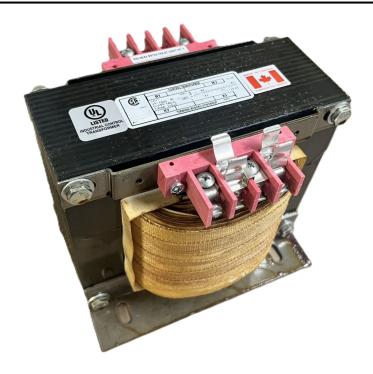

# 5000VA 480 VOLTS TO 120 VOLTS SINGLE PHASE CONTROL TRANSFORMER

\$1,729.00 CAD

Single Phase Control Transformer with a capacity of 5000VA, transforming 480 Volts to 120 Volts

**SKU:** CS5000H-A

**Categories:** Control Transformers

### **PRODUCT SPECIFICATIONS**

| PRODUCT SPECIFICATIONS     |                                                                                      |
|----------------------------|--------------------------------------------------------------------------------------|
| Weight                     | 110 lbs                                                                              |
| Phases                     | 1                                                                                    |
| Connection                 | 1Ph-CT-SS-SU                                                                         |
| Primary Voltage            | 480                                                                                  |
| Primary Max Current        | 10.42A                                                                               |
| Primary Markings           | <u>H1-H2</u>                                                                         |
| Primary Terminals          | <u>Terminals</u>                                                                     |
| Secondary Voltage          | 120                                                                                  |
| Secondary Max Current      | 41.67A                                                                               |
| Secondary Markings         | <u>X1-X2</u>                                                                         |
| Secondary Terminals        | <u>Terminals</u>                                                                     |
| Primary Taps               | N/A                                                                                  |
| Conductor Material         | Copper                                                                               |
| Temperatue Rise            | <u>115°C</u>                                                                         |
| Insuation Class            | 180°C (Class F)                                                                      |
| BIL (Insulation) Level     | <u>10kV</u>                                                                          |
| Efficiency (@35% Load) %   | N/A                                                                                  |
| Impedance Range            | <u>5.0 - 7.0%</u>                                                                    |
| Sound (db)                 | 40                                                                                   |
| Enclosure Type             | Core & Coil                                                                          |
| Enclosure Size             | See Core & Coil Chart                                                                |
| Finish/Colour              | N/A                                                                                  |
| Standards & Certifications | CSA Certified File No. LR34493, UL Listed File No. E110286, ISO 9001:2015 Registered |