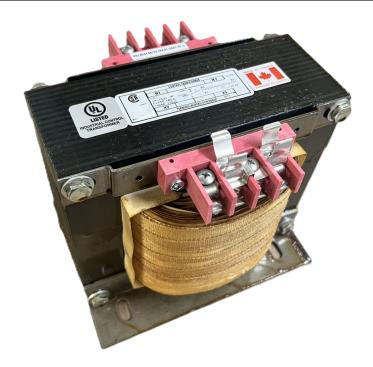

# 5000VA 480 VOLTS TO 120 VOLTS SINGLE PHASE CONTROL TRANSFORMER

\$1,729.00 CAD

Single Phase Control Transformer with a capacity of 5000VA, transforming 480 Volts to 120 Volts

**SKU:** CS5000H-A

**Categories:** Control Transformers

## **PRODUCT SPECIFICATIONS**

| PRODUCT SPECIFICATIONS     |                                                                                      |
|----------------------------|--------------------------------------------------------------------------------------|
| Weight                     | 110 lbs                                                                              |
| Phases                     | 1                                                                                    |
| Connection                 | 1Ph-CT-SS-SU                                                                         |
| Primary Voltage            | 480                                                                                  |
| Primary Max Current        | 10.42A                                                                               |
| Primary Markings           | <u>H1-H2</u>                                                                         |
| Primary Terminals          | <u>Terminals</u>                                                                     |
| Secondary Voltage          | 120                                                                                  |
| Secondary Max Current      | 41.67A                                                                               |
| Secondary Markings         | <u>X1-X2</u>                                                                         |
| Secondary Terminals        | <u>Terminals</u>                                                                     |
| Primary Taps               | N/A                                                                                  |
| Conductor Material         | Copper                                                                               |
| Temperatue Rise            | <u>115°C</u>                                                                         |
| Insuation Class            | 180°C (Class F)                                                                      |
| BIL (Insulation) Level     | <u>10kV</u>                                                                          |
| Efficiency (@35% Load) %   | N/A                                                                                  |
| Impedance Range            | <u>5.0 - 7.0%</u>                                                                    |
| Sound (db)                 | 40                                                                                   |
| Enclosure Type             | Core & Coil                                                                          |
| Enclosure Size             | See Core & Coil Chart                                                                |
| Finish/Colour              | N/A                                                                                  |
| Standards & Certifications | CSA Certified File No. LR34493, UL Listed File No. E110286, ISO 9001:2015 Registered |