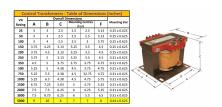

#### **SCHEMATIC/DIAGRAM AND DIMENSION PICTURES**

Single Phase Control Transformer with a capacity of 5000VA, transforming 480 Volts to 120 Volts