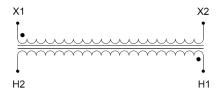

#### **SCHEMATIC/DIAGRAM AND DIMENSION PICTURES**

Single Phase Control Transformer with a capacity of 5000VA, transforming 480 Volts to 120 Volts

## **PRODUCT SPECIFICATIONS**

| PRODUCT SPECIFICATIONS     |                                                                                      |
|----------------------------|--------------------------------------------------------------------------------------|
| Weight                     | 110 lbs                                                                              |
| Phases                     | 1                                                                                    |
| Connection                 | 1Ph-CT-SS-SU                                                                         |
| Primary Voltage            | 480                                                                                  |
| Primary Max Current        | 10.42A                                                                               |
| Primary Markings           | <u>H1-H2</u>                                                                         |
| Primary Terminals          | <u>Terminals</u>                                                                     |
| Secondary Voltage          | 120                                                                                  |
| Secondary Max Current      | 41.67A                                                                               |
| Secondary Markings         | <u>X1-X2</u>                                                                         |
| Secondary Terminals        | <u>Terminals</u>                                                                     |
| Primary Taps               | N/A                                                                                  |
| Conductor Material         | Copper                                                                               |
| Temperatue Rise            | <u>115°C</u>                                                                         |
| Insuation Class            | 180°C (Class F)                                                                      |
| BIL (Insulation) Level     | <u>10kV</u>                                                                          |
| Efficiency (@35% Load) %   | N/A                                                                                  |
| Impedance Range            | <u>5.0 - 7.0%</u>                                                                    |
| Sound (db)                 | 40                                                                                   |
| Enclosure Type             | Core & Coil                                                                          |
| Enclosure Size             | See Core & Coil Chart                                                                |
| Finish/Colour              | N/A                                                                                  |
| Standards & Certifications | CSA Certified File No. LR34493, UL Listed File No. E110286, ISO 9001:2015 Registered |