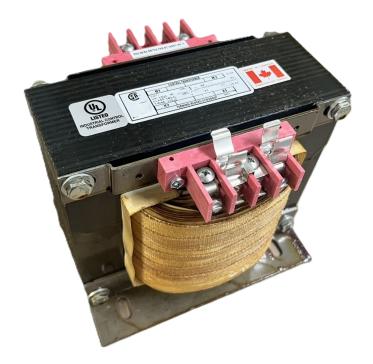

# 5000VA 480 VOLTS TO 120 VOLTS SINGLE PHASE CONTROL TRANSFORMER

\$1,729.00 CAD

Single Phase Control Transformer with a capacity of 5000VA, transforming 480 Volts to 120 Volts

**SKU:** CS5000H-A

**Categories:** Control Transformers

# 5000VA 480 VOLTS TO 120 VOLTS SINGLE PHASE CONTROL TRANSFORMER

# 5000VA 480 VOLTS TO 120 VOLTS SINGLE PHASE CONTROL TRANSFORMER

| VA                   | 5000       |
|----------------------|------------|
| Country/Manufacturer | Canada/RPM |