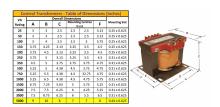

#### **SCHEMATIC/DIAGRAM AND DIMENSION PICTURES**

Single Phase Control Transformer with a capacity of 5000VA, transforming 480 Volts to 120 Volts