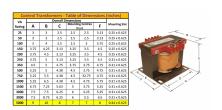

#### **SCHEMATIC/DIAGRAM AND DIMENSION PICTURES**

Single Phase Control Transformer with a capacity of 5000VA, transforming 480 Volts to 120 Volts