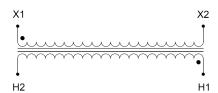

#### **SCHEMATIC/DIAGRAM AND DIMENSION PICTURES**

Single Phase Control Transformer with a capacity of 5000VA, transforming 480 Volts to 120 Volts

### **PRODUCT SPECIFICATIONS**

| Weight                     | 110 lbs                                                                              |
|----------------------------|--------------------------------------------------------------------------------------|
| Phases                     | 1                                                                                    |
| Connection                 | 1Ph-CT-SS-SU                                                                         |
| Primary Voltage            | 480                                                                                  |
| Primary Max Current        | <u>10.42A</u>                                                                        |
| Primary Markings           | <u>H1-H2</u>                                                                         |
| Primary Terminals          | <u>Terminals</u>                                                                     |
| Secondary Voltage          | 120                                                                                  |
| Secondary Max Current      | 41.67A                                                                               |
| Secondary Markings         | <u>X1-X2</u>                                                                         |
| Secondary Terminals        | <u>Terminals</u>                                                                     |
| Primary Taps               | N/A                                                                                  |
| Conductor Material         | Copper                                                                               |
| Temperatue Rise            | <u>115°C</u>                                                                         |
| Insuation Class            | 180°C (Class F)                                                                      |
| BIL (Insulation) Level     | <u>10kV</u>                                                                          |
| Efficiency (@35% Load) %   | N/A                                                                                  |
| Impedance Range            | <u>5.0 – 7.0%</u>                                                                    |
| Sound (db)                 | 40                                                                                   |
| Enclosure Type             | Core & Coil                                                                          |
| Enclosure Size             | See Core & Coil Chart                                                                |
| Finish/Colour              | N/A                                                                                  |
| Standards & Certifications | CSA Certified File No. LR34493, UL Listed File No. E110286, ISO 9001:2015 Registered |