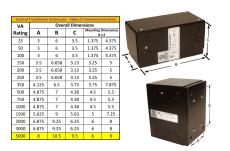

#### **SCHEMATIC/DIAGRAM AND DIMENSION PICTURES**

Single Phase Control Transformer with a capacity of 5000VA, transforming 480 Volts to 120/240 Volts

#### PRODUCT SPECIFICATIONS

| PRODUCT SPECIFICATIONS     |                                                                                      |
|----------------------------|--------------------------------------------------------------------------------------|
| Weight                     | 10 lbs                                                                               |
| Phases                     | 1                                                                                    |
| Connection                 | 1Ph-CT-SD-SD                                                                         |
| Primary Voltage            | 480                                                                                  |
| Primary Max Current        | 10.42A                                                                               |
| Primary Markings           | H1-H2                                                                                |
| Primary Terminals          | <u>Leads</u>                                                                         |
| Secondary Voltage          | 120/240                                                                              |
| Secondary Max Current      | 41.67A                                                                               |
| Secondary Markings         | X1-X2-X3-X4                                                                          |
| Secondary Terminals        | <u>Leads</u>                                                                         |
| Primary Taps               | N/A                                                                                  |
| Conductor Material         | Copper                                                                               |
| Temperatue Rise            | <u>115°C</u>                                                                         |
| Insuation Class            | 180°C (Class F)                                                                      |
| BIL (Insulation) Level     | 10kV                                                                                 |
| Efficiency (@35% Load) %   | N/A                                                                                  |
| Impedance Range            | 5.0 - 7.0%                                                                           |
| Sound (db)                 | 40                                                                                   |
| Enclosure Type             | Type-1 Indoor                                                                        |
| Enclosure Size             | See Enclosure Chart                                                                  |
| Finish/Colour              | Semigloss - Black                                                                    |
| Standards & Certifications | CSA Certified File No. LR34493, UL Listed File No. E110286, ISO 9001:2015 Registered |