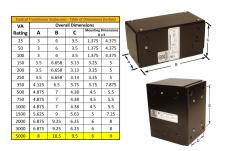

#### SCHEMATIC/DIAGRAM AND DIMENSION PICTURES

Single Phase Control Transformer with a capacity of 5000VA, transforming 480 Volts to 120/240 Volts