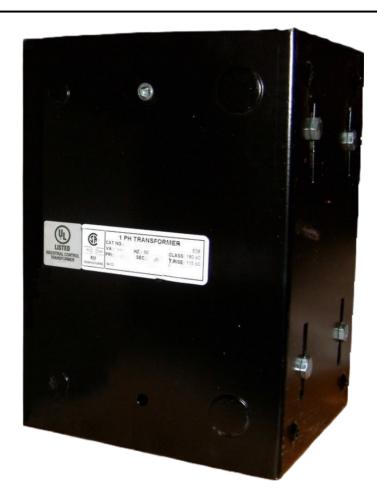

## 5000VA 480 VOLTS TO 120/240 VOLTS SINGLE PHASE CONTROL TRANSFORMER

\$1,059.24 CAD

Single Phase Control Transformer with a capacity of 5000VA, transforming 480 Volts to 120/240 Volts

**SKU:** CE5000H-K

#### SCHEMATIC/DIAGRAM AND DIMENSION PICTURES

Single Phase Control Transformer with a capacity of 5000VA, transforming 480 Volts to 120/240 Volts

### **PRODUCT SPECIFICATIONS**

| Weight                     | 10 lbs                                                                               |
|----------------------------|--------------------------------------------------------------------------------------|
| Phases                     | 1                                                                                    |
| Connection                 | 1Ph-CT-SD-SD                                                                         |
| Primary Voltage            | 480                                                                                  |
| Primary Max Current        | 10.42A                                                                               |
| Primary Markings           | <u>H1-H2</u>                                                                         |
| Primary Terminals          | <u>Leads</u>                                                                         |
| Secondary Voltage          | 120/240                                                                              |
| Secondary Max Current      | 41.67A                                                                               |
| Secondary Markings         | <u>X1-X2-X3-X4</u>                                                                   |
| Secondary Terminals        | <u>Leads</u>                                                                         |
| Primary Taps               | N/A                                                                                  |
| Conductor Material         | Copper                                                                               |
| Temperatue Rise            | <u>115°C</u>                                                                         |
| Insuation Class            | 180°C (Class F)                                                                      |
| BIL (Insulation) Level     | <u>10kV</u>                                                                          |
| Efficiency (@35% Load) %   | N/A                                                                                  |
| Impedance Range            | 5.0 - 7.0%                                                                           |
| Sound (db)                 | 40                                                                                   |
| Enclosure Type             | Type-1 Indoor                                                                        |
| Enclosure Size             | See Enclosure Chart                                                                  |
| Finish/Colour              | Semigloss - Black                                                                    |
| Standards & Certifications | CSA Certified File No. LR34493, UL Listed File No. E110286, ISO 9001:2015 Registered |