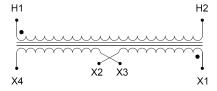

#### SCHEMATIC/DIAGRAM AND DIMENSION PICTURES

Single Phase Control Transformer with a capacity of 5000VA, transforming 480 Volts to 120/240 Volts

### **PRODUCT SPECIFICATIONS**

| Weight                     | 10 lbs                                                                               |
|----------------------------|--------------------------------------------------------------------------------------|
| Phases                     | 1                                                                                    |
| Connection                 | 1Ph-CT-SD-SD                                                                         |
| Primary Voltage            | 480                                                                                  |
| Primary Max Current        | 10.42A                                                                               |
| Primary Markings           | <u>H1-H2</u>                                                                         |
| Primary Terminals          | <u>Leads</u>                                                                         |
| Secondary Voltage          | 120/240                                                                              |
| Secondary Max Current      | 41.67A                                                                               |
| Secondary Markings         | <u>X1-X2-X3-X4</u>                                                                   |
| Secondary Terminals        | <u>Leads</u>                                                                         |
| Primary Taps               | N/A                                                                                  |
| Conductor Material         | Copper                                                                               |
| Temperatue Rise            | <u>115°C</u>                                                                         |
| Insuation Class            | 180°C (Class F)                                                                      |
| BIL (Insulation) Level     | <u>10kV</u>                                                                          |
| Efficiency (@35% Load) %   | N/A                                                                                  |
| Impedance Range            | 5.0 - 7.0%                                                                           |
| Sound (db)                 | 40                                                                                   |
| Enclosure Type             | Type-1 Indoor                                                                        |
| Enclosure Size             | See Enclosure Chart                                                                  |
| Finish/Colour              | Semigloss - Black                                                                    |
| Standards & Certifications | CSA Certified File No. LR34493, UL Listed File No. E110286, ISO 9001:2015 Registered |