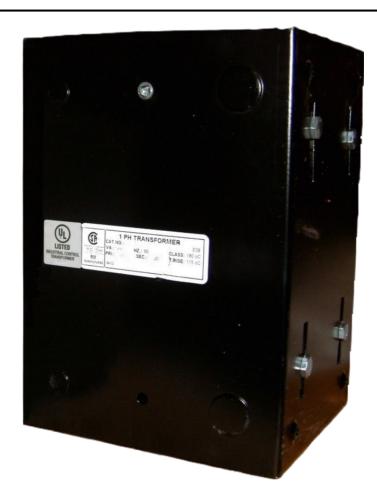

## 5000VA 480 VOLTS TO 120/240 VOLTS SINGLE PHASE CONTROL TRANSFORMER

\$1,059.24 CAD

Single Phase Control Transformer with a capacity of 5000VA, transforming 480 Volts to 120/240 Volts

**SKU:** CE5000H-K

### **PRODUCT SPECIFICATIONS**

| Weight                     | 10 lbs                                                                               |
|----------------------------|--------------------------------------------------------------------------------------|
| Phases                     | 1                                                                                    |
| Connection                 | 1Ph-CT-SD-SD                                                                         |
| Primary Voltage            | 480                                                                                  |
| Primary Max Current        | 10.42A                                                                               |
| Primary Markings           | H1-H2                                                                                |
| Primary Terminals          | Leads                                                                                |
| Secondary Voltage          | 120/240                                                                              |
| Secondary Max Current      | 41.67A                                                                               |
| Secondary Markings         | <u>X1-X2-X3-X4</u>                                                                   |
| Secondary Terminals        | Leads                                                                                |
| Primary Taps               | N/A                                                                                  |
| Conductor Material         | Copper                                                                               |
| Temperatue Rise            | <u>115°C</u>                                                                         |
| Insuation Class            | 180°C (Class F)                                                                      |
| BIL (Insulation) Level     | <u>10kV</u>                                                                          |
| Efficiency (@35% Load) %   | N/A                                                                                  |
| Impedance Range            | <u>5.0 - 7.0%</u>                                                                    |
| Sound (db)                 | 40                                                                                   |
| Enclosure Type             | Type-1 Indoor                                                                        |
| Enclosure Size             | See Enclosure Chart                                                                  |
| Finish/Colour              | Semigloss - Black                                                                    |
| Standards & Certifications | CSA Certified File No. LR34493, UL Listed File No. E110286, ISO 9001:2015 Registered |