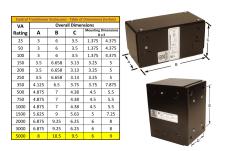

#### **SCHEMATIC/DIAGRAM AND DIMENSION PICTURES**

Single Phase Control Transformer with a capacity of 5000VA, transforming 480 Volts to 120/240 Volts

### **PRODUCT SPECIFICATIONS**

| Weight                     | 10 lbs                                                                               |
|----------------------------|--------------------------------------------------------------------------------------|
| Phases                     | 1                                                                                    |
| Connection                 | 1Ph-CT-SD-SD                                                                         |
| Primary Voltage            | 480                                                                                  |
| Primary Max Current        | 10.42A                                                                               |
| Primary Markings           | H1-H2                                                                                |
| Primary Terminals          | Leads                                                                                |
| Secondary Voltage          | 120/240                                                                              |
| Secondary Max Current      | 41.67A                                                                               |
| Secondary Markings         | <u>X1-X2-X3-X4</u>                                                                   |
| Secondary Terminals        | Leads                                                                                |
| Primary Taps               | N/A                                                                                  |
| Conductor Material         | Copper                                                                               |
| Temperatue Rise            | <u>115°C</u>                                                                         |
| Insuation Class            | 180°C (Class F)                                                                      |
| BIL (Insulation) Level     | <u>10kV</u>                                                                          |
| Efficiency (@35% Load) %   | N/A                                                                                  |
| Impedance Range            | <u>5.0 - 7.0%</u>                                                                    |
| Sound (db)                 | 40                                                                                   |
| Enclosure Type             | Type-1 Indoor                                                                        |
| Enclosure Size             | See Enclosure Chart                                                                  |
| Finish/Colour              | Semigloss - Black                                                                    |
| Standards & Certifications | CSA Certified File No. LR34493, UL Listed File No. E110286, ISO 9001:2015 Registered |