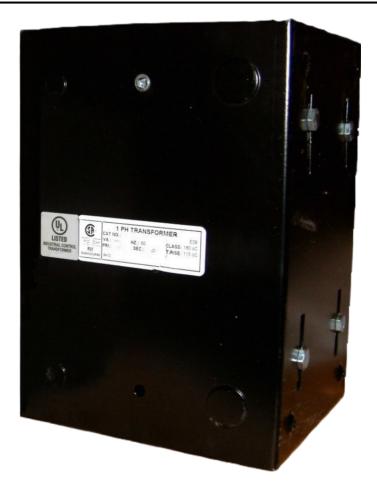

# \$1,059.24 CAD

Single Phase Control Transformer with a capacity of 5000VA, transforming 480 Volts to 120/240 Volts

SKU: CE5000H-K Categories: <u>Control Transformers</u>

#### SCHEMATIC/DIAGRAM AND DIMENSION PICTURES

Single Phase Control Transformer with a capacity of 5000VA, transforming 480 Volts to 120/240 Volts

**OFFICIAL QUOTE** 

#### **PRODUCT SPECIFICATIONS**

| Weight                     | 10 lbs                                                                                                |
|----------------------------|-------------------------------------------------------------------------------------------------------|
| Phases                     | 1                                                                                                     |
| Connection                 | 1Ph-CT-SD-SD                                                                                          |
| Primary Voltage            | <u>480</u>                                                                                            |
| Primary Max Current        | <u>10.42A</u>                                                                                         |
| Primary Markings           | <u>H1-H2</u>                                                                                          |
| Primary Terminals          | Leads                                                                                                 |
| Secondary Voltage          | 120/240                                                                                               |
| Secondary Max Current      | <u>41.67A</u>                                                                                         |
| Secondary Markings         | <u>X1-X2-X3-X4</u>                                                                                    |
| Secondary Terminals        | <u>Leads</u>                                                                                          |
| Primary Taps               | N/A                                                                                                   |
| Conductor Material         | <u>Copper</u>                                                                                         |
| Temperatue Rise            | <u>115°C</u>                                                                                          |
| Insuation Class            | <u>180°C (Class F)</u>                                                                                |
| BIL (Insulation) Level     | <u>10kV</u>                                                                                           |
| Efficiency (@35% Load) %   | <u>N/A</u>                                                                                            |
| Impedance Range            | <u>5.0 – 7.0%</u>                                                                                     |
| Sound (db)                 | <u>40</u>                                                                                             |
| Enclosure Type             | Type-1 Indoor                                                                                         |
| Enclosure Size             | See Enclosure Chart                                                                                   |
| Finish/Colour              | <u>Semigloss – Black</u>                                                                              |
| Standards & Certifications | <u>CSA Certified File No. LR34493, UL Listed File No. E110286, ISO 9001:2015</u><br><u>Registered</u> |