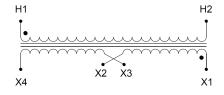

#### SCHEMATIC/DIAGRAM AND DIMENSION PICTURES

Single Phase Control Transformer with a capacity of 5000VA, transforming 480 Volts to 120/240 Volts

**OFFICIAL QUOTE** 

#### **PRODUCT SPECIFICATIONS**

| Weight                     | 10 lbs                                                                                                |
|----------------------------|-------------------------------------------------------------------------------------------------------|
| Phases                     | 1                                                                                                     |
| Connection                 | 1Ph-CT-SD-SD                                                                                          |
| Primary Voltage            | <u>480</u>                                                                                            |
| Primary Max Current        | <u>10.42A</u>                                                                                         |
| Primary Markings           | <u>H1-H2</u>                                                                                          |
| Primary Terminals          | Leads                                                                                                 |
| Secondary Voltage          | 120/240                                                                                               |
| Secondary Max Current      | <u>41.67A</u>                                                                                         |
| Secondary Markings         | <u>X1-X2-X3-X4</u>                                                                                    |
| Secondary Terminals        | <u>Leads</u>                                                                                          |
| Primary Taps               | N/A                                                                                                   |
| Conductor Material         | <u>Copper</u>                                                                                         |
| Temperatue Rise            | <u>115°C</u>                                                                                          |
| Insuation Class            | <u>180°C (Class F)</u>                                                                                |
| BIL (Insulation) Level     | <u>10kV</u>                                                                                           |
| Efficiency (@35% Load) %   | <u>N/A</u>                                                                                            |
| Impedance Range            | <u>5.0 – 7.0%</u>                                                                                     |
| Sound (db)                 | <u>40</u>                                                                                             |
| Enclosure Type             | Type-1 Indoor                                                                                         |
| Enclosure Size             | See Enclosure Chart                                                                                   |
| Finish/Colour              | <u>Semigloss – Black</u>                                                                              |
| Standards & Certifications | <u>CSA Certified File No. LR34493, UL Listed File No. E110286, ISO 9001:2015</u><br><u>Registered</u> |