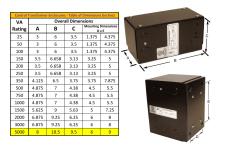

#### **SCHEMATIC/DIAGRAM AND DIMENSION PICTURES**

Single Phase Control Transformer with a capacity of 5000VA, transforming 480 Volts to 120/240 Volts