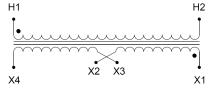

#### **SCHEMATIC/DIAGRAM AND DIMENSION PICTURES**

Single Phase Control Transformer with a capacity of 5000VA, transforming 480 Volts to 120/240 Volts

### **PRODUCT SPECIFICATIONS**

| Weight                     | 10 lbs                                                                               |
|----------------------------|--------------------------------------------------------------------------------------|
| Phases                     | 1                                                                                    |
| Connection                 | 1Ph-CT-SD-SD                                                                         |
| Primary Voltage            | 480                                                                                  |
| Primary Max Current        | 10.42A                                                                               |
| Primary Markings           | H1-H2                                                                                |
| Primary Terminals          | Leads                                                                                |
| Secondary Voltage          | 120/240                                                                              |
| Secondary Max Current      | 41.67A                                                                               |
| Secondary Markings         | <u>X1-X2-X3-X4</u>                                                                   |
| Secondary Terminals        | Leads                                                                                |
| Primary Taps               | N/A                                                                                  |
| Conductor Material         | Copper                                                                               |
| Temperatue Rise            | <u>115°C</u>                                                                         |
| Insuation Class            | 180°C (Class F)                                                                      |
| BIL (Insulation) Level     | <u>10kV</u>                                                                          |
| Efficiency (@35% Load) %   | N/A                                                                                  |
| Impedance Range            | <u>5.0 - 7.0%</u>                                                                    |
| Sound (db)                 | 40                                                                                   |
| Enclosure Type             | Type-1 Indoor                                                                        |
| Enclosure Size             | See Enclosure Chart                                                                  |
| Finish/Colour              | Semigloss - Black                                                                    |
| Standards & Certifications | CSA Certified File No. LR34493, UL Listed File No. E110286, ISO 9001:2015 Registered |