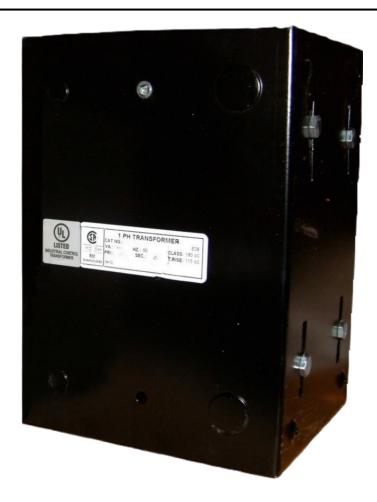

## 5000VA 480 VOLTS TO 120/240 VOLTS SINGLE PHASE CONTROL TRANSFORMER

\$1,059.24 CAD

Single Phase Control Transformer with a capacity of 5000VA, transforming 480 Volts to 120/240 Volts

**SKU:** CE5000H-K

### **PRODUCT SPECIFICATIONS**

| Weight                     | 10 lbs                                                                               |
|----------------------------|--------------------------------------------------------------------------------------|
| Phases                     | 1                                                                                    |
| Connection                 | 1Ph-CT-SD-SD                                                                         |
| Primary Voltage            | 480                                                                                  |
| Primary Max Current        | 10.42A                                                                               |
| Primary Markings           | H1-H2                                                                                |
| Primary Terminals          | Leads                                                                                |
| Secondary Voltage          | 120/240                                                                              |
| Secondary Max Current      | 41.67A                                                                               |
| Secondary Markings         | <u>X1-X2-X3-X4</u>                                                                   |
| Secondary Terminals        | Leads                                                                                |
| Primary Taps               | N/A                                                                                  |
| Conductor Material         | Copper                                                                               |
| Temperatue Rise            | <u>115°C</u>                                                                         |
| Insuation Class            | 180°C (Class F)                                                                      |
| BIL (Insulation) Level     | <u>10kV</u>                                                                          |
| Efficiency (@35% Load) %   | N/A                                                                                  |
| Impedance Range            | <u>5.0 - 7.0%</u>                                                                    |
| Sound (db)                 | 40                                                                                   |
| Enclosure Type             | Type-1 Indoor                                                                        |
| Enclosure Size             | See Enclosure Chart                                                                  |
| Finish/Colour              | Semigloss - Black                                                                    |
| Standards & Certifications | CSA Certified File No. LR34493, UL Listed File No. E110286, ISO 9001:2015 Registered |