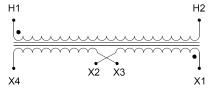

#### SCHEMATIC/DIAGRAM AND DIMENSION PICTURES

Single Phase Control Transformer with a capacity of 5000VA, transforming 480 Volts to 120/240 Volts

### **PRODUCT SPECIFICATIONS**

| Weight                     | 10 lbs                                                                               |
|----------------------------|--------------------------------------------------------------------------------------|
| Phases                     | 1                                                                                    |
| Connection                 | 1Ph-CT-SD-SD                                                                         |
| Primary Voltage            | 480                                                                                  |
| Primary Max Current        | 10.42A                                                                               |
| Primary Markings           | H1-H2                                                                                |
| Primary Terminals          | Leads                                                                                |
| Secondary Voltage          | 120/240                                                                              |
| Secondary Max Current      | 41.67A                                                                               |
| Secondary Markings         | <u>X1-X2-X3-X4</u>                                                                   |
| Secondary Terminals        | Leads                                                                                |
| Primary Taps               | N/A                                                                                  |
| Conductor Material         | Copper                                                                               |
| Temperatue Rise            | <u>115°C</u>                                                                         |
| Insuation Class            | 180°C (Class F)                                                                      |
| BIL (Insulation) Level     | <u>10kV</u>                                                                          |
| Efficiency (@35% Load) %   | N/A                                                                                  |
| Impedance Range            | <u>5.0 - 7.0%</u>                                                                    |
| Sound (db)                 | 40                                                                                   |
| Enclosure Type             | Type-1 Indoor                                                                        |
| Enclosure Size             | See Enclosure Chart                                                                  |
| Finish/Colour              | Semigloss - Black                                                                    |
| Standards & Certifications | CSA Certified File No. LR34493, UL Listed File No. E110286, ISO 9001:2015 Registered |