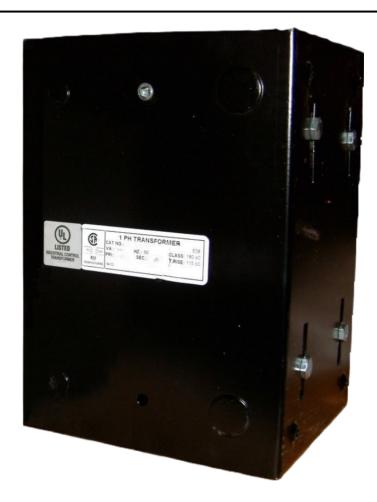

## 5000VA 480 VOLTS TO 120/240 VOLTS SINGLE PHASE CONTROL TRANSFORMER

\$1,059.24 CAD

Single Phase Control Transformer with a capacity of 5000VA, transforming 480 Volts to 120/240 Volts

**SKU:** CE5000H-K

#### SCHEMATIC/DIAGRAM AND DIMENSION PICTURES

Single Phase Control Transformer with a capacity of 5000VA, transforming 480 Volts to 120/240 Volts