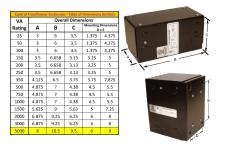

#### SCHEMATIC/DIAGRAM AND DIMENSION PICTURES

Single Phase Control Transformer with a capacity of 5000VA, transforming 480 Volts to 120/240 Volts