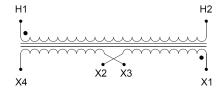

#### SCHEMATIC/DIAGRAM AND DIMENSION PICTURES

Single Phase Control Transformer with a capacity of 5000VA, transforming 480 Volts to 120/240 Volts

**OFFICIAL QUOTE** 

#### **PRODUCT SPECIFICATIONS**

| Weight                     | 10 lbs                                                                                  |
|----------------------------|-----------------------------------------------------------------------------------------|
| Phases                     | 1                                                                                       |
| Connection                 | <u>1Ph-CT-SD-SD</u>                                                                     |
| Primary Voltage            | <u>480</u>                                                                              |
| Primary Max Current        | <u>10.42A</u>                                                                           |
| Primary Markings           | <u>H1-H2</u>                                                                            |
| Primary Terminals          | Leads                                                                                   |
| Secondary Voltage          | 120/240                                                                                 |
| Secondary Max Current      | <u>41.67A</u>                                                                           |
| Secondary Markings         | <u>X1-X2-X3-X4</u>                                                                      |
| Secondary Terminals        | <u>Leads</u>                                                                            |
| Primary Taps               | <u>N/A</u>                                                                              |
| Conductor Material         | <u>Copper</u>                                                                           |
| Temperatue Rise            | <u>115°C</u>                                                                            |
| Insuation Class            | <u>180°C (Class F)</u>                                                                  |
| BIL (Insulation) Level     | <u>10kV</u>                                                                             |
| Efficiency (@35% Load) %   | <u>N/A</u>                                                                              |
| Impedance Range            | <u>5.0 – 7.0%</u>                                                                       |
| Sound (db)                 | <u>40</u>                                                                               |
| Enclosure Type             | <u>Type-1 Indoor</u>                                                                    |
| Enclosure Size             | See Enclosure Chart                                                                     |
| Finish/Colour              | <u>Semigloss – Black</u>                                                                |
| Standards & Certifications | CSA Certified File No. LR34493, UL Listed File No. E110286, ISO 9001:2015<br>Registered |