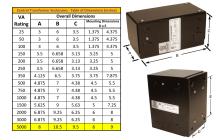

#### SCHEMATIC/DIAGRAM AND DIMENSION PICTURES

Single Phase Control Transformer with a capacity of 5000VA, transforming 480 Volts to 120/240 Volts

**OFFICIAL QUOTE** 

#### **PRODUCT SPECIFICATIONS**

| Weight                     | 10 lbs                                                                                  |
|----------------------------|-----------------------------------------------------------------------------------------|
| Phases                     | 1                                                                                       |
| Connection                 | <u>1Ph-CT-SD-SD</u>                                                                     |
| Primary Voltage            | <u>480</u>                                                                              |
| Primary Max Current        | <u>10.42A</u>                                                                           |
| Primary Markings           | <u>H1-H2</u>                                                                            |
| Primary Terminals          | Leads                                                                                   |
| Secondary Voltage          | 120/240                                                                                 |
| Secondary Max Current      | <u>41.67A</u>                                                                           |
| Secondary Markings         | <u>X1-X2-X3-X4</u>                                                                      |
| Secondary Terminals        | <u>Leads</u>                                                                            |
| Primary Taps               | <u>N/A</u>                                                                              |
| Conductor Material         | <u>Copper</u>                                                                           |
| Temperatue Rise            | <u>115°C</u>                                                                            |
| Insuation Class            | <u>180°C (Class F)</u>                                                                  |
| BIL (Insulation) Level     | <u>10kV</u>                                                                             |
| Efficiency (@35% Load) %   | <u>N/A</u>                                                                              |
| Impedance Range            | <u>5.0 – 7.0%</u>                                                                       |
| Sound (db)                 | <u>40</u>                                                                               |
| Enclosure Type             | <u>Type-1 Indoor</u>                                                                    |
| Enclosure Size             | See Enclosure Chart                                                                     |
| Finish/Colour              | <u>Semigloss – Black</u>                                                                |
| Standards & Certifications | CSA Certified File No. LR34493, UL Listed File No. E110286, ISO 9001:2015<br>Registered |