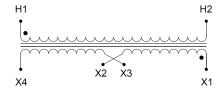

#### SCHEMATIC/DIAGRAM AND DIMENSION PICTURES

Single Phase Control Transformer with a capacity of 5000VA, transforming 480 Volts to 120/240 Volts

**OFFICIAL QUOTE** 

#### **PRODUCT SPECIFICATIONS**

| Weight                     | 10 lbs                                                                                                |
|----------------------------|-------------------------------------------------------------------------------------------------------|
| Phases                     | 1                                                                                                     |
| Connection                 | 1Ph-CT-SD-SD                                                                                          |
| Primary Voltage            | <u>480</u>                                                                                            |
| Primary Max Current        | <u>10.42A</u>                                                                                         |
| Primary Markings           | <u>H1-H2</u>                                                                                          |
| Primary Terminals          | Leads                                                                                                 |
| Secondary Voltage          | 120/240                                                                                               |
| Secondary Max Current      | <u>41.67A</u>                                                                                         |
| Secondary Markings         | <u>X1-X2-X3-X4</u>                                                                                    |
| Secondary Terminals        | <u>Leads</u>                                                                                          |
| Primary Taps               | N/A                                                                                                   |
| Conductor Material         | <u>Copper</u>                                                                                         |
| Temperatue Rise            | <u>115°C</u>                                                                                          |
| Insuation Class            | <u>180°C (Class F)</u>                                                                                |
| BIL (Insulation) Level     | <u>10kV</u>                                                                                           |
| Efficiency (@35% Load) %   | <u>N/A</u>                                                                                            |
| Impedance Range            | <u>5.0 – 7.0%</u>                                                                                     |
| Sound (db)                 | <u>40</u>                                                                                             |
| Enclosure Type             | Type-1 Indoor                                                                                         |
| Enclosure Size             | See Enclosure Chart                                                                                   |
| Finish/Colour              | <u>Semigloss – Black</u>                                                                              |
| Standards & Certifications | <u>CSA Certified File No. LR34493, UL Listed File No. E110286, ISO 9001:2015</u><br><u>Registered</u> |