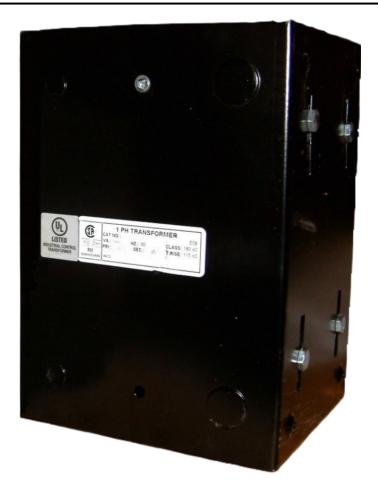

# \$1,059.24 CAD

Single Phase Control Transformer with a capacity of 5000VA, transforming 480 Volts to 120/240 Volts

SKU: CE5000H-K Categories: <u>Control Transformers</u>

#### SCHEMATIC/DIAGRAM AND DIMENSION PICTURES

Single Phase Control Transformer with a capacity of 5000VA, transforming 480 Volts to 120/240 Volts

**OFFICIAL QUOTE** 