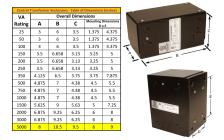

#### SCHEMATIC/DIAGRAM AND DIMENSION PICTURES

Single Phase Control Transformer with a capacity of 5000VA, transforming 480 Volts to 120/240 Volts

**OFFICIAL QUOTE** 

#### **PRODUCT SPECIFICATIONS**

| Weight                     | 10 lbs                                                                                                |
|----------------------------|-------------------------------------------------------------------------------------------------------|
| Phases                     | 1                                                                                                     |
| Connection                 | 1Ph-CT-SD-SD                                                                                          |
| Primary Voltage            | <u>480</u>                                                                                            |
| Primary Max Current        | <u>10.42A</u>                                                                                         |
| Primary Markings           | <u>H1-H2</u>                                                                                          |
| Primary Terminals          | Leads                                                                                                 |
| Secondary Voltage          | 120/240                                                                                               |
| Secondary Max Current      | <u>41.67A</u>                                                                                         |
| Secondary Markings         | <u>X1-X2-X3-X4</u>                                                                                    |
| Secondary Terminals        | <u>Leads</u>                                                                                          |
| Primary Taps               | N/A                                                                                                   |
| Conductor Material         | <u>Copper</u>                                                                                         |
| Temperatue Rise            | <u>115°C</u>                                                                                          |
| Insuation Class            | <u>180°C (Class F)</u>                                                                                |
| BIL (Insulation) Level     | <u>10kV</u>                                                                                           |
| Efficiency (@35% Load) %   | <u>N/A</u>                                                                                            |
| Impedance Range            | <u>5.0 – 7.0%</u>                                                                                     |
| Sound (db)                 | <u>40</u>                                                                                             |
| Enclosure Type             | Type-1 Indoor                                                                                         |
| Enclosure Size             | See Enclosure Chart                                                                                   |
| Finish/Colour              | <u>Semigloss – Black</u>                                                                              |
| Standards & Certifications | <u>CSA Certified File No. LR34493, UL Listed File No. E110286, ISO 9001:2015</u><br><u>Registered</u> |