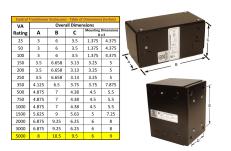

#### **SCHEMATIC/DIAGRAM AND DIMENSION PICTURES**

Single Phase Control Transformer with a capacity of 5000VA, transforming 480 Volts to 120/240 Volts