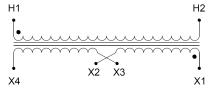

#### **SCHEMATIC/DIAGRAM AND DIMENSION PICTURES**

Single Phase Control Transformer with a capacity of 5000VA, transforming 480 Volts to 120/240 Volts

### **PRODUCT SPECIFICATIONS**

| Weight                     | 10 lbs                                                                               |
|----------------------------|--------------------------------------------------------------------------------------|
| Phases                     | 1                                                                                    |
| Connection                 | 1Ph-CT-SD-SD                                                                         |
| Primary Voltage            | 480                                                                                  |
| Primary Max Current        | 10.42A                                                                               |
| Primary Markings           | H1-H2                                                                                |
| Primary Terminals          | Leads                                                                                |
| Secondary Voltage          | 120/240                                                                              |
| Secondary Max Current      | 41.67A                                                                               |
| Secondary Markings         | <u>X1-X2-X3-X4</u>                                                                   |
| Secondary Terminals        | Leads                                                                                |
| Primary Taps               | N/A                                                                                  |
| Conductor Material         | Copper                                                                               |
| Temperatue Rise            | <u>115°C</u>                                                                         |
| Insuation Class            | 180°C (Class F)                                                                      |
| BIL (Insulation) Level     | <u>10kV</u>                                                                          |
| Efficiency (@35% Load) %   | N/A                                                                                  |
| Impedance Range            | <u>5.0 - 7.0%</u>                                                                    |
| Sound (db)                 | 40                                                                                   |
| Enclosure Type             | Type-1 Indoor                                                                        |
| Enclosure Size             | See Enclosure Chart                                                                  |
| Finish/Colour              | Semigloss - Black                                                                    |
| Standards & Certifications | CSA Certified File No. LR34493, UL Listed File No. E110286, ISO 9001:2015 Registered |