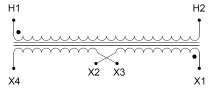

#### **SCHEMATIC/DIAGRAM AND DIMENSION PICTURES**

Single Phase Control Transformer with a capacity of 5000VA, transforming 480 Volts to 120/240 Volts

#### PRODUCT SPECIFICATIONS

| PRODUCT SPECIFICATIONS     |                                                                                      |
|----------------------------|--------------------------------------------------------------------------------------|
| Weight                     | 10 lbs                                                                               |
| Phases                     | 1                                                                                    |
| Connection                 | 1Ph-CT-SD-SD                                                                         |
| Primary Voltage            | 480                                                                                  |
| Primary Max Current        | 10.42A                                                                               |
| Primary Markings           | H1-H2                                                                                |
| Primary Terminals          | <u>Leads</u>                                                                         |
| Secondary Voltage          | 120/240                                                                              |
| Secondary Max Current      | 41.67A                                                                               |
| Secondary Markings         | X1-X2-X3-X4                                                                          |
| Secondary Terminals        | <u>Leads</u>                                                                         |
| Primary Taps               | N/A                                                                                  |
| Conductor Material         | Copper                                                                               |
| Temperatue Rise            | <u>115°C</u>                                                                         |
| Insuation Class            | 180°C (Class F)                                                                      |
| BIL (Insulation) Level     | 10kV                                                                                 |
| Efficiency (@35% Load) %   | N/A                                                                                  |
| Impedance Range            | 5.0 - 7.0%                                                                           |
| Sound (db)                 | 40                                                                                   |
| Enclosure Type             | Type-1 Indoor                                                                        |
| Enclosure Size             | See Enclosure Chart                                                                  |
| Finish/Colour              | Semigloss - Black                                                                    |
| Standards & Certifications | CSA Certified File No. LR34493, UL Listed File No. E110286, ISO 9001:2015 Registered |