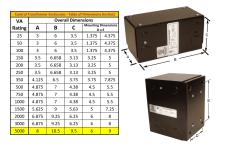

#### **SCHEMATIC/DIAGRAM AND DIMENSION PICTURES**

Single Phase Control Transformer with a capacity of 5000VA, transforming 480 Volts to 120/240 Volts

#### PRODUCT SPECIFICATIONS

| PRODUCT SPECIFICATIONS     |                                                                                      |
|----------------------------|--------------------------------------------------------------------------------------|
| Weight                     | 10 lbs                                                                               |
| Phases                     | 1                                                                                    |
| Connection                 | 1Ph-CT-SD-SD                                                                         |
| Primary Voltage            | 480                                                                                  |
| Primary Max Current        | 10.42A                                                                               |
| Primary Markings           | H1-H2                                                                                |
| Primary Terminals          | <u>Leads</u>                                                                         |
| Secondary Voltage          | 120/240                                                                              |
| Secondary Max Current      | 41.67A                                                                               |
| Secondary Markings         | X1-X2-X3-X4                                                                          |
| Secondary Terminals        | <u>Leads</u>                                                                         |
| Primary Taps               | N/A                                                                                  |
| Conductor Material         | Copper                                                                               |
| Temperatue Rise            | <u>115°C</u>                                                                         |
| Insuation Class            | 180°C (Class F)                                                                      |
| BIL (Insulation) Level     | 10kV                                                                                 |
| Efficiency (@35% Load) %   | N/A                                                                                  |
| Impedance Range            | 5.0 - 7.0%                                                                           |
| Sound (db)                 | 40                                                                                   |
| Enclosure Type             | Type-1 Indoor                                                                        |
| Enclosure Size             | See Enclosure Chart                                                                  |
| Finish/Colour              | Semigloss - Black                                                                    |
| Standards & Certifications | CSA Certified File No. LR34493, UL Listed File No. E110286, ISO 9001:2015 Registered |