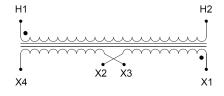

#### SCHEMATIC/DIAGRAM AND DIMENSION PICTURES

Single Phase Control Transformer with a capacity of 5000VA, transforming 480 Volts to 120/240 Volts

**OFFICIAL QUOTE** 

#### **PRODUCT SPECIFICATIONS**

| Weight                     | 10 lbs                                                                                  |
|----------------------------|-----------------------------------------------------------------------------------------|
| Phases                     |                                                                                         |
|                            | 1                                                                                       |
| Connection                 | <u>1Ph-CT-SD-SD</u>                                                                     |
| Primary Voltage            | <u>480</u>                                                                              |
| Primary Max Current        | <u>10.42A</u>                                                                           |
| Primary Markings           | <u>H1-H2</u>                                                                            |
| Primary Terminals          | Leads                                                                                   |
| Secondary Voltage          | 120/240                                                                                 |
| Secondary Max Current      | <u>41.67A</u>                                                                           |
| Secondary Markings         | <u>X1-X2-X3-X4</u>                                                                      |
| Secondary Terminals        | Leads                                                                                   |
| Primary Taps               | N/A                                                                                     |
| Conductor Material         | <u>Copper</u>                                                                           |
| Temperatue Rise            | <u>115°C</u>                                                                            |
| Insuation Class            | <u>180°C (Class F)</u>                                                                  |
| BIL (Insulation) Level     | <u>10kV</u>                                                                             |
| Efficiency (@35% Load) %   | <u>N/A</u>                                                                              |
| Impedance Range            | <u>5.0 - 7.0%</u>                                                                       |
| Sound (db)                 | <u>40</u>                                                                               |
| Enclosure Type             | Type-1 Indoor                                                                           |
| Enclosure Size             | See Enclosure Chart                                                                     |
| Finish/Colour              | <u>Semigloss – Black</u>                                                                |
| Standards & Certifications | CSA Certified File No. LR34493, UL Listed File No. E110286, ISO 9001:2015<br>Registered |