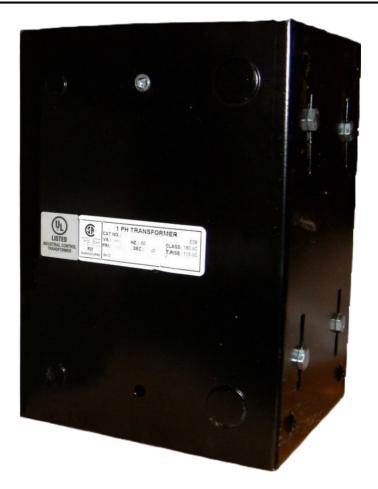

# \$1,059.24 CAD

Single Phase Control Transformer with a capacity of 5000VA, transforming 480 Volts to 120/240 Volts

SKU: CE5000H-K Categories: <u>Control Transformers</u>

#### SCHEMATIC/DIAGRAM AND DIMENSION PICTURES

Single Phase Control Transformer with a capacity of 5000VA, transforming 480 Volts to 120/240 Volts

**OFFICIAL QUOTE** 