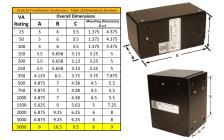

#### SCHEMATIC/DIAGRAM AND DIMENSION PICTURES

Single Phase Control Transformer with a capacity of 5000VA, transforming 480 Volts to 120/240 Volts

**OFFICIAL QUOTE** 

#### **PRODUCT SPECIFICATIONS**

| Weight                     | 10 lbs                                                                                  |
|----------------------------|-----------------------------------------------------------------------------------------|
| Phases                     |                                                                                         |
|                            | 1                                                                                       |
| Connection                 | <u>1Ph-CT-SD-SD</u>                                                                     |
| Primary Voltage            | <u>480</u>                                                                              |
| Primary Max Current        | <u>10.42A</u>                                                                           |
| Primary Markings           | <u>H1-H2</u>                                                                            |
| Primary Terminals          | Leads                                                                                   |
| Secondary Voltage          | 120/240                                                                                 |
| Secondary Max Current      | <u>41.67A</u>                                                                           |
| Secondary Markings         | <u>X1-X2-X3-X4</u>                                                                      |
| Secondary Terminals        | Leads                                                                                   |
| Primary Taps               | N/A                                                                                     |
| Conductor Material         | <u>Copper</u>                                                                           |
| Temperatue Rise            | <u>115°C</u>                                                                            |
| Insuation Class            | <u>180°C (Class F)</u>                                                                  |
| BIL (Insulation) Level     | <u>10kV</u>                                                                             |
| Efficiency (@35% Load) %   | <u>N/A</u>                                                                              |
| Impedance Range            | <u>5.0 - 7.0%</u>                                                                       |
| Sound (db)                 | <u>40</u>                                                                               |
| Enclosure Type             | Type-1 Indoor                                                                           |
| Enclosure Size             | See Enclosure Chart                                                                     |
| Finish/Colour              | <u>Semigloss – Black</u>                                                                |
| Standards & Certifications | CSA Certified File No. LR34493, UL Listed File No. E110286, ISO 9001:2015<br>Registered |