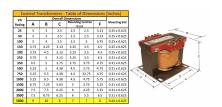

#### **SCHEMATIC/DIAGRAM AND DIMENSION PICTURES**

Single Phase Control Transformer with a capacity of 5000VA, transforming 480 Volts to 120/240 Volts