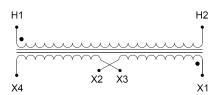

#### **SCHEMATIC/DIAGRAM AND DIMENSION PICTURES**

Single Phase Control Transformer with a capacity of 5000VA, transforming 480 Volts to 120/240 Volts

### **PRODUCT SPECIFICATIONS**

| PRODUCT SPECIFICATIONS     |                                                                                      |
|----------------------------|--------------------------------------------------------------------------------------|
| Weight                     | 110 lbs                                                                              |
| Phases                     | 1                                                                                    |
| Connection                 | 1Ph-CT-SD-SD                                                                         |
| Primary Voltage            | 480                                                                                  |
| Primary Max Current        | 10.42A                                                                               |
| Primary Markings           | <u>H1-H2</u>                                                                         |
| Primary Terminals          | <u>Terminals</u>                                                                     |
| Secondary Voltage          | 120/240                                                                              |
| Secondary Max Current      | 41.67A                                                                               |
| Secondary Markings         | <u>X1-X2-X3-X4</u>                                                                   |
| Secondary Terminals        | <u>Terminals</u>                                                                     |
| Primary Taps               | N/A                                                                                  |
| Conductor Material         | <u>Copper</u>                                                                        |
| Temperatue Rise            | <u>115°C</u>                                                                         |
| Insuation Class            | 180°C (Class F)                                                                      |
| BIL (Insulation) Level     | <u>10kV</u>                                                                          |
| Efficiency (@35% Load) %   | N/A                                                                                  |
| Impedance Range            | <u>5.0 - 7.0%</u>                                                                    |
| Sound (db)                 | 40                                                                                   |
| Enclosure Type             | Core & Coil                                                                          |
| Enclosure Size             | See Core & Coil Chart                                                                |
| Finish/Colour              | N/A                                                                                  |
| Standards & Certifications | CSA Certified File No. LR34493, UL Listed File No. E110286, ISO 9001:2015 Registered |