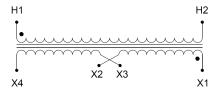

#### SCHEMATIC/DIAGRAM AND DIMENSION PICTURES

Single Phase Control Transformer with a capacity of 5000VA, transforming 480 Volts to 120/240 Volts

**OFFICIAL QUOTE** 

#### **PRODUCT SPECIFICATIONS**

| Weight                     | 110 lbs                                                                                 |
|----------------------------|-----------------------------------------------------------------------------------------|
|                            |                                                                                         |
| Phases                     | 1                                                                                       |
| Connection                 | <u>1Ph-CT-SD-SD</u>                                                                     |
| Primary Voltage            | <u>480</u>                                                                              |
| Primary Max Current        | <u>10.42A</u>                                                                           |
| Primary Markings           | <u>H1-H2</u>                                                                            |
| Primary Terminals          | Terminals                                                                               |
| Secondary Voltage          | <u>120/240</u>                                                                          |
| Secondary Max Current      | <u>41.67A</u>                                                                           |
| Secondary Markings         | <u>X1-X2-X3-X4</u>                                                                      |
| Secondary Terminals        | Terminals                                                                               |
| Primary Taps               | N/A                                                                                     |
| Conductor Material         | <u>Copper</u>                                                                           |
| Temperatue Rise            | <u>115°C</u>                                                                            |
| Insuation Class            | <u>180°C (Class F)</u>                                                                  |
| BIL (Insulation) Level     | <u>10kV</u>                                                                             |
| Efficiency (@35% Load) %   | <u>N/A</u>                                                                              |
| Impedance Range            | <u>5.0 - 7.0%</u>                                                                       |
| Sound (db)                 | <u>40</u>                                                                               |
| Enclosure Type             | Core & Coil                                                                             |
| Enclosure Size             | See Core & Coil Chart                                                                   |
| Finish/Colour              | N/A                                                                                     |
| Standards & Certifications | CSA Certified File No. LR34493, UL Listed File No. E110286, ISO 9001:2015<br>Registered |