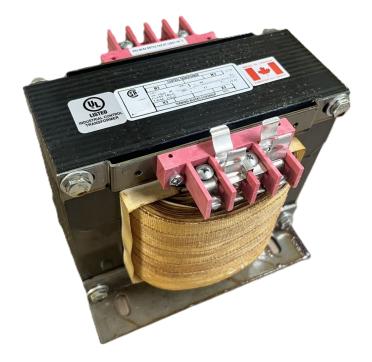

### 5000VA 480 VOLTS TO 120/240 VOLTS SINGLE PHASE CONTROL TRANSFORMER

## 5000VA 480 VOLTS TO 120/240 VOLTS SINGLE PHASE CONTROL TRANSFORMER

# \$1,816.36 CAD

Single Phase Control Transformer with a capacity of 5000VA, transforming 480 Volts to 120/240 Volts

SKU: CS5000H-K Categories: <u>Control Transformers</u>

#### 5000VA 480 VOLTS TO 120/240 **VOLTS SINGLE PHASE CONTROL** TRANSFORMER

#### **PRODUCT SPECIFICATIONS**

| Weight                     | 110 lbs                                                                                 |
|----------------------------|-----------------------------------------------------------------------------------------|
|                            |                                                                                         |
| Phases                     | 1                                                                                       |
| Connection                 | <u>1Ph-CT-SD-SD</u>                                                                     |
| Primary Voltage            | <u>480</u>                                                                              |
| Primary Max Current        | <u>10.42A</u>                                                                           |
| Primary Markings           | <u>H1-H2</u>                                                                            |
| Primary Terminals          | Terminals                                                                               |
| Secondary Voltage          | <u>120/240</u>                                                                          |
| Secondary Max Current      | <u>41.67A</u>                                                                           |
| Secondary Markings         | <u>X1-X2-X3-X4</u>                                                                      |
| Secondary Terminals        | Terminals                                                                               |
| Primary Taps               | N/A                                                                                     |
| Conductor Material         | <u>Copper</u>                                                                           |
| Temperatue Rise            | <u>115°C</u>                                                                            |
| Insuation Class            | <u>180°C (Class F)</u>                                                                  |
| BIL (Insulation) Level     | <u>10kV</u>                                                                             |
| Efficiency (@35% Load) %   | <u>N/A</u>                                                                              |
| Impedance Range            | <u>5.0 - 7.0%</u>                                                                       |
| Sound (db)                 | <u>40</u>                                                                               |
| Enclosure Type             | Core & Coil                                                                             |
| Enclosure Size             | See Core & Coil Chart                                                                   |
| Finish/Colour              | N/A                                                                                     |
| Standards & Certifications | CSA Certified File No. LR34493, UL Listed File No. E110286, ISO 9001:2015<br>Registered |