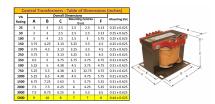

#### SCHEMATIC/DIAGRAM AND DIMENSION PICTURES

Single Phase Control Transformer with a capacity of 5000VA, transforming 480 Volts to 120/240 Volts

**OFFICIAL QUOTE** 

#### **PRODUCT SPECIFICATIONS**

| Weight                     | 110 lbs                                                                                 |
|----------------------------|-----------------------------------------------------------------------------------------|
|                            |                                                                                         |
| Phases                     | 1                                                                                       |
| Connection                 | <u>1Ph-CT-SD-SD</u>                                                                     |
| Primary Voltage            | <u>480</u>                                                                              |
| Primary Max Current        | <u>10.42A</u>                                                                           |
| Primary Markings           | <u>H1-H2</u>                                                                            |
| Primary Terminals          | Terminals                                                                               |
| Secondary Voltage          | <u>120/240</u>                                                                          |
| Secondary Max Current      | <u>41.67A</u>                                                                           |
| Secondary Markings         | <u>X1-X2-X3-X4</u>                                                                      |
| Secondary Terminals        | Terminals                                                                               |
| Primary Taps               | N/A                                                                                     |
| Conductor Material         | <u>Copper</u>                                                                           |
| Temperatue Rise            | <u>115°C</u>                                                                            |
| Insuation Class            | <u>180°C (Class F)</u>                                                                  |
| BIL (Insulation) Level     | <u>10kV</u>                                                                             |
| Efficiency (@35% Load) %   | <u>N/A</u>                                                                              |
| Impedance Range            | <u>5.0 - 7.0%</u>                                                                       |
| Sound (db)                 | <u>40</u>                                                                               |
| Enclosure Type             | Core & Coil                                                                             |
| Enclosure Size             | See Core & Coil Chart                                                                   |
| Finish/Colour              | N/A                                                                                     |
| Standards & Certifications | CSA Certified File No. LR34493, UL Listed File No. E110286, ISO 9001:2015<br>Registered |