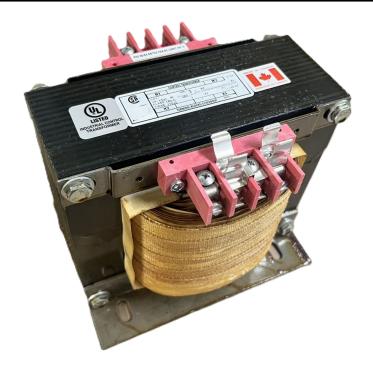

# 5000VA 480 VOLTS TO 120/240 VOLTS SINGLE PHASE CONTROL TRANSFORMER

\$1,816.36 CAD

Single Phase Control Transformer with a capacity of 5000VA, transforming 480 Volts to 120/240 Volts

**SKU:** CS5000H-K

**Categories:** Control Transformers

#### PRODUCT SPECIFICATIONS

| PRODUCT SPECIFICATIONS     |                                                                                       |
|----------------------------|---------------------------------------------------------------------------------------|
| Weight                     | 110 lbs                                                                               |
| Phases                     | 1                                                                                     |
| Connection                 | 1Ph-CT-SD-SD                                                                          |
| Primary Voltage            | 480                                                                                   |
| Primary Max Current        | 10.42A                                                                                |
| Primary Markings           | H1-H2                                                                                 |
| Primary Terminals          | <u>Terminals</u>                                                                      |
| Secondary Voltage          | 120/240                                                                               |
| Secondary Max Current      | 41.67A                                                                                |
| Secondary Markings         | <u>X1-X2-X3-X4</u>                                                                    |
| Secondary Terminals        | <u>Terminals</u>                                                                      |
| Primary Taps               | N/A                                                                                   |
| Conductor Material         | Copper                                                                                |
| Temperatue Rise            | <u>115°C</u>                                                                          |
| Insuation Class            | 180°C (Class F)                                                                       |
| BIL (Insulation) Level     | 10kV                                                                                  |
| Efficiency (@35% Load) %   | N/A                                                                                   |
| Impedance Range            | 5.0 - 7.0%                                                                            |
| Sound (db)                 | 40                                                                                    |
| Enclosure Type             | Core & Coil                                                                           |
| Enclosure Size             | See Core & Coil Chart                                                                 |
| Finish/Colour              | N/A                                                                                   |
| Standards & Certifications | CSA Certified File No. LR34493, UL Listed File No. E110286, ISO 9001:2015  Registered |