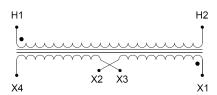

#### **SCHEMATIC/DIAGRAM AND DIMENSION PICTURES**

Single Phase Control Transformer with a capacity of 5000VA, transforming 480 Volts to 120/240 Volts

#### PRODUCT SPECIFICATIONS

| PRODUCT SPECIFICATIONS     |                                                                                       |
|----------------------------|---------------------------------------------------------------------------------------|
| Weight                     | 110 lbs                                                                               |
| Phases                     | 1                                                                                     |
| Connection                 | 1Ph-CT-SD-SD                                                                          |
| Primary Voltage            | 480                                                                                   |
| Primary Max Current        | 10.42A                                                                                |
| Primary Markings           | H1-H2                                                                                 |
| Primary Terminals          | <u>Terminals</u>                                                                      |
| Secondary Voltage          | 120/240                                                                               |
| Secondary Max Current      | 41.67A                                                                                |
| Secondary Markings         | <u>X1-X2-X3-X4</u>                                                                    |
| Secondary Terminals        | <u>Terminals</u>                                                                      |
| Primary Taps               | N/A                                                                                   |
| Conductor Material         | Copper                                                                                |
| Temperatue Rise            | <u>115°C</u>                                                                          |
| Insuation Class            | 180°C (Class F)                                                                       |
| BIL (Insulation) Level     | 10kV                                                                                  |
| Efficiency (@35% Load) %   | N/A                                                                                   |
| Impedance Range            | 5.0 - 7.0%                                                                            |
| Sound (db)                 | 40                                                                                    |
| Enclosure Type             | Core & Coil                                                                           |
| Enclosure Size             | See Core & Coil Chart                                                                 |
| Finish/Colour              | N/A                                                                                   |
| Standards & Certifications | CSA Certified File No. LR34493, UL Listed File No. E110286, ISO 9001:2015  Registered |