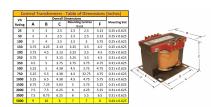

#### **SCHEMATIC/DIAGRAM AND DIMENSION PICTURES**

Single Phase Control Transformer with a capacity of 5000VA, transforming 480 Volts to 120/240 Volts

#### PRODUCT SPECIFICATIONS

| PRODUCT SPECIFICATIONS     |                                                                                       |
|----------------------------|---------------------------------------------------------------------------------------|
| Weight                     | 110 lbs                                                                               |
| Phases                     | 1                                                                                     |
| Connection                 | 1Ph-CT-SD-SD                                                                          |
| Primary Voltage            | 480                                                                                   |
| Primary Max Current        | 10.42A                                                                                |
| Primary Markings           | H1-H2                                                                                 |
| Primary Terminals          | <u>Terminals</u>                                                                      |
| Secondary Voltage          | 120/240                                                                               |
| Secondary Max Current      | 41.67A                                                                                |
| Secondary Markings         | <u>X1-X2-X3-X4</u>                                                                    |
| Secondary Terminals        | <u>Terminals</u>                                                                      |
| Primary Taps               | N/A                                                                                   |
| Conductor Material         | Copper                                                                                |
| Temperatue Rise            | <u>115°C</u>                                                                          |
| Insuation Class            | 180°C (Class F)                                                                       |
| BIL (Insulation) Level     | 10kV                                                                                  |
| Efficiency (@35% Load) %   | N/A                                                                                   |
| Impedance Range            | 5.0 - 7.0%                                                                            |
| Sound (db)                 | 40                                                                                    |
| Enclosure Type             | Core & Coil                                                                           |
| Enclosure Size             | See Core & Coil Chart                                                                 |
| Finish/Colour              | N/A                                                                                   |
| Standards & Certifications | CSA Certified File No. LR34493, UL Listed File No. E110286, ISO 9001:2015  Registered |