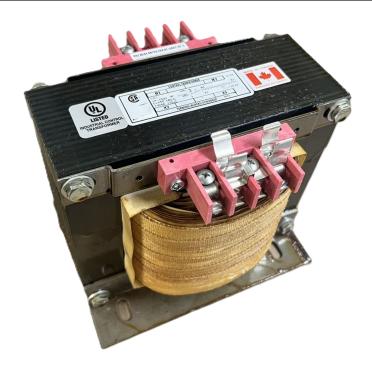

## 5000VA 480 VOLTS TO 120/240 VOLTS SINGLE PHASE CONTROL TRANSFORMER

\$1,816.36 CAD

Single Phase Control Transformer with a capacity of 5000VA, transforming 480 Volts to 120/240 Volts

**SKU:** CS5000H-K

# 5000VA 480 VOLTS TO 120/240 VOLTS SINGLE PHASE CONTROL TRANSFORMER

### **PRODUCT SPECIFICATIONS**

| PRODUCT SPECIFICATIONS     |                                                                                      |
|----------------------------|--------------------------------------------------------------------------------------|
| Weight                     | 110 lbs                                                                              |
| Phases                     | 1                                                                                    |
| Connection                 | 1Ph-CT-SD-SD                                                                         |
| Primary Voltage            | 480                                                                                  |
| Primary Max Current        | 10.42A                                                                               |
| Primary Markings           | <u>H1-H2</u>                                                                         |
| Primary Terminals          | <u>Terminals</u>                                                                     |
| Secondary Voltage          | 120/240                                                                              |
| Secondary Max Current      | 41.67A                                                                               |
| Secondary Markings         | <u>X1-X2-X3-X4</u>                                                                   |
| Secondary Terminals        | <u>Terminals</u>                                                                     |
| Primary Taps               | N/A                                                                                  |
| Conductor Material         | <u>Copper</u>                                                                        |
| Temperatue Rise            | <u>115°C</u>                                                                         |
| Insuation Class            | 180°C (Class F)                                                                      |
| BIL (Insulation) Level     | <u>10kV</u>                                                                          |
| Efficiency (@35% Load) %   | N/A                                                                                  |
| Impedance Range            | <u>5.0 - 7.0%</u>                                                                    |
| Sound (db)                 | 40                                                                                   |
| Enclosure Type             | Core & Coil                                                                          |
| Enclosure Size             | See Core & Coil Chart                                                                |
| Finish/Colour              | N/A                                                                                  |
| Standards & Certifications | CSA Certified File No. LR34493, UL Listed File No. E110286, ISO 9001:2015 Registered |