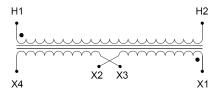

#### **SCHEMATIC/DIAGRAM AND DIMENSION PICTURES**

Single Phase Control Transformer with a capacity of 5000VA, transforming 480 Volts to 120/240 Volts

### **PRODUCT SPECIFICATIONS**

| PRODUCT SPECIFICATIONS     |                                                                                      |
|----------------------------|--------------------------------------------------------------------------------------|
| Weight                     | 110 lbs                                                                              |
| Phases                     | 1                                                                                    |
| Connection                 | 1Ph-CT-SD-SD                                                                         |
| Primary Voltage            | 480                                                                                  |
| Primary Max Current        | 10.42A                                                                               |
| Primary Markings           | <u>H1-H2</u>                                                                         |
| Primary Terminals          | <u>Terminals</u>                                                                     |
| Secondary Voltage          | 120/240                                                                              |
| Secondary Max Current      | 41.67A                                                                               |
| Secondary Markings         | <u>X1-X2-X3-X4</u>                                                                   |
| Secondary Terminals        | <u>Terminals</u>                                                                     |
| Primary Taps               | N/A                                                                                  |
| Conductor Material         | <u>Copper</u>                                                                        |
| Temperatue Rise            | <u>115°C</u>                                                                         |
| Insuation Class            | 180°C (Class F)                                                                      |
| BIL (Insulation) Level     | <u>10kV</u>                                                                          |
| Efficiency (@35% Load) %   | N/A                                                                                  |
| Impedance Range            | <u>5.0 - 7.0%</u>                                                                    |
| Sound (db)                 | 40                                                                                   |
| Enclosure Type             | Core & Coil                                                                          |
| Enclosure Size             | See Core & Coil Chart                                                                |
| Finish/Colour              | N/A                                                                                  |
| Standards & Certifications | CSA Certified File No. LR34493, UL Listed File No. E110286, ISO 9001:2015 Registered |