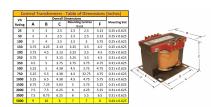

#### **SCHEMATIC/DIAGRAM AND DIMENSION PICTURES**

Single Phase Control Transformer with a capacity of 5000VA, transforming 480 Volts to 120/240 Volts

### **PRODUCT SPECIFICATIONS**

| PRODUCT SPECIFICATIONS     |                                                                                      |
|----------------------------|--------------------------------------------------------------------------------------|
| Weight                     | 110 lbs                                                                              |
| Phases                     | 1                                                                                    |
| Connection                 | 1Ph-CT-SD-SD                                                                         |
| Primary Voltage            | 480                                                                                  |
| Primary Max Current        | 10.42A                                                                               |
| Primary Markings           | <u>H1-H2</u>                                                                         |
| Primary Terminals          | <u>Terminals</u>                                                                     |
| Secondary Voltage          | 120/240                                                                              |
| Secondary Max Current      | 41.67A                                                                               |
| Secondary Markings         | <u>X1-X2-X3-X4</u>                                                                   |
| Secondary Terminals        | <u>Terminals</u>                                                                     |
| Primary Taps               | N/A                                                                                  |
| Conductor Material         | <u>Copper</u>                                                                        |
| Temperatue Rise            | <u>115°C</u>                                                                         |
| Insuation Class            | 180°C (Class F)                                                                      |
| BIL (Insulation) Level     | <u>10kV</u>                                                                          |
| Efficiency (@35% Load) %   | N/A                                                                                  |
| Impedance Range            | <u>5.0 - 7.0%</u>                                                                    |
| Sound (db)                 | 40                                                                                   |
| Enclosure Type             | Core & Coil                                                                          |
| Enclosure Size             | See Core & Coil Chart                                                                |
| Finish/Colour              | N/A                                                                                  |
| Standards & Certifications | CSA Certified File No. LR34493, UL Listed File No. E110286, ISO 9001:2015 Registered |