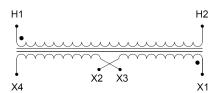

#### **SCHEMATIC/DIAGRAM AND DIMENSION PICTURES**

Single Phase Control Transformer with a capacity of 5000VA, transforming 480 Volts to 120/240 Volts

### **PRODUCT SPECIFICATIONS**

| PRODUCT SPECIFICATIONS     |                                                                                      |
|----------------------------|--------------------------------------------------------------------------------------|
| Weight                     | 110 lbs                                                                              |
| Phases                     | 1                                                                                    |
| Connection                 | 1Ph-CT-SD-SD                                                                         |
| Primary Voltage            | 480                                                                                  |
| Primary Max Current        | 10.42A                                                                               |
| Primary Markings           | <u>H1-H2</u>                                                                         |
| Primary Terminals          | <u>Terminals</u>                                                                     |
| Secondary Voltage          | 120/240                                                                              |
| Secondary Max Current      | 41.67A                                                                               |
| Secondary Markings         | <u>X1-X2-X3-X4</u>                                                                   |
| Secondary Terminals        | <u>Terminals</u>                                                                     |
| Primary Taps               | N/A                                                                                  |
| Conductor Material         | <u>Copper</u>                                                                        |
| Temperatue Rise            | <u>115°C</u>                                                                         |
| Insuation Class            | 180°C (Class F)                                                                      |
| BIL (Insulation) Level     | <u>10kV</u>                                                                          |
| Efficiency (@35% Load) %   | N/A                                                                                  |
| Impedance Range            | <u>5.0 - 7.0%</u>                                                                    |
| Sound (db)                 | 40                                                                                   |
| Enclosure Type             | Core & Coil                                                                          |
| Enclosure Size             | See Core & Coil Chart                                                                |
| Finish/Colour              | N/A                                                                                  |
| Standards & Certifications | CSA Certified File No. LR34493, UL Listed File No. E110286, ISO 9001:2015 Registered |