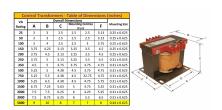

#### **SCHEMATIC/DIAGRAM AND DIMENSION PICTURES**

Single Phase Control Transformer with a capacity of 5000VA, transforming 480 Volts to 120/240 Volts

### **PRODUCT SPECIFICATIONS**

| PRODUCT SPECIFICATIONS     |                                                                                      |
|----------------------------|--------------------------------------------------------------------------------------|
| Weight                     | 110 lbs                                                                              |
| Phases                     | 1                                                                                    |
| Connection                 | 1Ph-CT-SD-SD                                                                         |
| Primary Voltage            | 480                                                                                  |
| Primary Max Current        | 10.42A                                                                               |
| Primary Markings           | <u>H1-H2</u>                                                                         |
| Primary Terminals          | <u>Terminals</u>                                                                     |
| Secondary Voltage          | 120/240                                                                              |
| Secondary Max Current      | 41.67A                                                                               |
| Secondary Markings         | <u>X1-X2-X3-X4</u>                                                                   |
| Secondary Terminals        | <u>Terminals</u>                                                                     |
| Primary Taps               | N/A                                                                                  |
| Conductor Material         | <u>Copper</u>                                                                        |
| Temperatue Rise            | <u>115°C</u>                                                                         |
| Insuation Class            | 180°C (Class F)                                                                      |
| BIL (Insulation) Level     | <u>10kV</u>                                                                          |
| Efficiency (@35% Load) %   | N/A                                                                                  |
| Impedance Range            | <u>5.0 - 7.0%</u>                                                                    |
| Sound (db)                 | 40                                                                                   |
| Enclosure Type             | Core & Coil                                                                          |
| Enclosure Size             | See Core & Coil Chart                                                                |
| Finish/Colour              | N/A                                                                                  |
| Standards & Certifications | CSA Certified File No. LR34493, UL Listed File No. E110286, ISO 9001:2015 Registered |