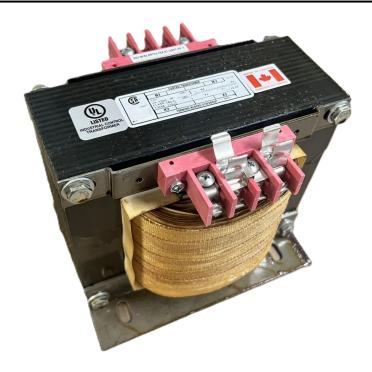

## 5000VA 480 VOLTS TO 120/240 VOLTS SINGLE PHASE CONTROL TRANSFORMER

\$1,816.36 CAD

Single Phase Control Transformer with a capacity of 5000VA, transforming 480 Volts to 120/240 Volts

**SKU:** CS5000H-K

# 5000VA 480 VOLTS TO 120/240 VOLTS SINGLE PHASE CONTROL TRANSFORMER

# 5000VA 480 VOLTS TO 120/240 VOLTS SINGLE PHASE CONTROL TRANSFORMER

| VA                   | 5000       |
|----------------------|------------|
| Country/Manufacturer | Canada/RPM |