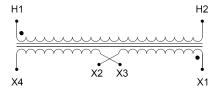

#### **SCHEMATIC/DIAGRAM AND DIMENSION PICTURES**

Single Phase Control Transformer with a capacity of 5000VA, transforming 480 Volts to 120/240 Volts

### **PRODUCT SPECIFICATIONS**

| PRODUCT SPECIFICATIONS     |                                                                                      |
|----------------------------|--------------------------------------------------------------------------------------|
| Weight                     | 110 lbs                                                                              |
| Phases                     | 1                                                                                    |
| Connection                 | 1Ph-CT-SD-SD                                                                         |
| Primary Voltage            | 480                                                                                  |
| Primary Max Current        | 10.42A                                                                               |
| Primary Markings           | <u>H1-H2</u>                                                                         |
| Primary Terminals          | <u>Terminals</u>                                                                     |
| Secondary Voltage          | 120/240                                                                              |
| Secondary Max Current      | 41.67A                                                                               |
| Secondary Markings         | <u>X1-X2-X3-X4</u>                                                                   |
| Secondary Terminals        | <u>Terminals</u>                                                                     |
| Primary Taps               | N/A                                                                                  |
| Conductor Material         | <u>Copper</u>                                                                        |
| Temperatue Rise            | <u>115°C</u>                                                                         |
| Insuation Class            | 180°C (Class F)                                                                      |
| BIL (Insulation) Level     | <u>10kV</u>                                                                          |
| Efficiency (@35% Load) %   | N/A                                                                                  |
| Impedance Range            | <u>5.0 - 7.0%</u>                                                                    |
| Sound (db)                 | 40                                                                                   |
| Enclosure Type             | Core & Coil                                                                          |
| Enclosure Size             | See Core & Coil Chart                                                                |
| Finish/Colour              | N/A                                                                                  |
| Standards & Certifications | CSA Certified File No. LR34493, UL Listed File No. E110286, ISO 9001:2015 Registered |