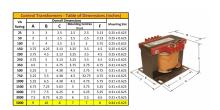

#### **SCHEMATIC/DIAGRAM AND DIMENSION PICTURES**

Single Phase Control Transformer with a capacity of 5000VA, transforming 480 Volts to 120/240 Volts