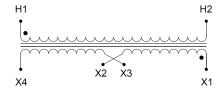

#### SCHEMATIC/DIAGRAM AND DIMENSION PICTURES

Single Phase Control Transformer with a capacity of 5000VA, transforming 347 Volts to 120/240 Volts

**OFFICIAL QUOTE** 

#### **PRODUCT SPECIFICATIONS**

| Weight                     | 110 lbs                                                                                               |
|----------------------------|-------------------------------------------------------------------------------------------------------|
| Phases                     | 1                                                                                                     |
| Connection                 | 1Ph-CT-SD-SD                                                                                          |
| Primary Voltage            | 347                                                                                                   |
| Primary Max Current        | <u>14.41A</u>                                                                                         |
| Primary Markings           | <u>H1-H2</u>                                                                                          |
| Primary Terminals          | Leads                                                                                                 |
| Secondary Voltage          | 120/240                                                                                               |
| Secondary Max Current      | <u>41.67A</u>                                                                                         |
| Secondary Markings         | <u>X1-X2-X3-X4</u>                                                                                    |
| Secondary Terminals        | Leads                                                                                                 |
| Primary Taps               | N/A                                                                                                   |
| Conductor Material         | Copper                                                                                                |
| Temperatue Rise            | <u>115°C</u>                                                                                          |
| Insuation Class            | <u>180°C (Class F)</u>                                                                                |
| BIL (Insulation) Level     | <u>10kV</u>                                                                                           |
| Efficiency (@35% Load) %   | <u>N/A</u>                                                                                            |
| Impedance Range            | <u>5.0 – 7.0%</u>                                                                                     |
| Sound (db)                 | <u>40</u>                                                                                             |
| Enclosure Type             | Type-1 Indoor                                                                                         |
| Enclosure Size             | See Enclosure Chart                                                                                   |
| Finish/Colour              | <u>Semigloss – Black</u>                                                                              |
| Standards & Certifications | <u>CSA Certified File No. LR34493, UL Listed File No. E110286, ISO 9001:2015</u><br><u>Registered</u> |