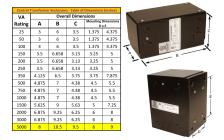

#### SCHEMATIC/DIAGRAM AND DIMENSION PICTURES

Single Phase Control Transformer with a capacity of 5000VA, transforming 347 Volts to 120/240 Volts

**OFFICIAL QUOTE** 