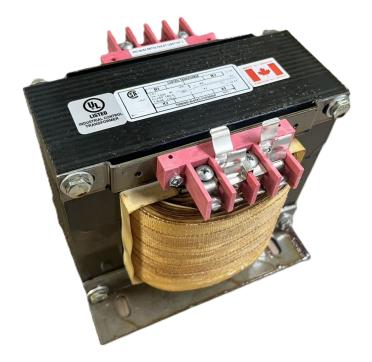

# \$1,816.36 CAD

Single Phase Control Transformer with a capacity of 5000VA, transforming 347 Volts to 120/240 Volts

SKU: CS5000E-K Categories: <u>Control Transformers</u>

#### SCHEMATIC/DIAGRAM AND DIMENSION PICTURES

Single Phase Control Transformer with a capacity of 5000VA, transforming 347 Volts to 120/240 Volts

**OFFICIAL QUOTE** 