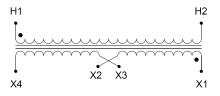

#### SCHEMATIC/DIAGRAM AND DIMENSION PICTURES

Single Phase Control Transformer with a capacity of 5000VA, transforming 347 Volts to 120/240 Volts

**OFFICIAL QUOTE** 

#### **PRODUCT SPECIFICATIONS**

| Weight                     | 110 lbs                                                                                               |
|----------------------------|-------------------------------------------------------------------------------------------------------|
| Phases                     | 1                                                                                                     |
| Connection                 | <u>1Ph-CT-SD-SD</u>                                                                                   |
| Primary Voltage            | 347                                                                                                   |
| Primary Max Current        | <u>14.41A</u>                                                                                         |
| Primary Markings           | <u>H1-H2</u>                                                                                          |
| Primary Terminals          | Terminals                                                                                             |
| Secondary Voltage          | 120/240                                                                                               |
| Secondary Max Current      | <u>41.67A</u>                                                                                         |
| Secondary Markings         | <u>X1-X2-X3-X4</u>                                                                                    |
| Secondary Terminals        | <u>Terminals</u>                                                                                      |
| Primary Taps               | N/A                                                                                                   |
| Conductor Material         | <u>Copper</u>                                                                                         |
| Temperatue Rise            | <u>115°C</u>                                                                                          |
| Insuation Class            | <u>180°C (Class F)</u>                                                                                |
| BIL (Insulation) Level     | <u>10kV</u>                                                                                           |
| Efficiency (@35% Load) %   | <u>N/A</u>                                                                                            |
| Impedance Range            | <u>5.0 - 7.0%</u>                                                                                     |
| Sound (db)                 | <u>40</u>                                                                                             |
| Enclosure Type             | Core & Coil                                                                                           |
| Enclosure Size             | See Core & Coil Chart                                                                                 |
| Finish/Colour              | N/A                                                                                                   |
| Standards & Certifications | <u>CSA Certified File No. LR34493, UL Listed File No. E110286, ISO 9001:2015</u><br><u>Registered</u> |