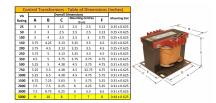

#### SCHEMATIC/DIAGRAM AND DIMENSION PICTURES

Single Phase Control Transformer with a capacity of 5000VA, transforming 347 Volts to 120/240 Volts

**OFFICIAL QUOTE** 

#### **PRODUCT SPECIFICATIONS**

| Weight                     | 110 lbs                                                                                               |
|----------------------------|-------------------------------------------------------------------------------------------------------|
| Phases                     | 1                                                                                                     |
| Connection                 | <u>1Ph-CT-SD-SD</u>                                                                                   |
| Primary Voltage            | 347                                                                                                   |
| Primary Max Current        | <u>14.41A</u>                                                                                         |
| Primary Markings           | <u>H1-H2</u>                                                                                          |
| Primary Terminals          | Terminals                                                                                             |
| Secondary Voltage          | 120/240                                                                                               |
| Secondary Max Current      | <u>41.67A</u>                                                                                         |
| Secondary Markings         | <u>X1-X2-X3-X4</u>                                                                                    |
| Secondary Terminals        | <u>Terminals</u>                                                                                      |
| Primary Taps               | N/A                                                                                                   |
| Conductor Material         | <u>Copper</u>                                                                                         |
| Temperatue Rise            | <u>115°C</u>                                                                                          |
| Insuation Class            | <u>180°C (Class F)</u>                                                                                |
| BIL (Insulation) Level     | <u>10kV</u>                                                                                           |
| Efficiency (@35% Load) %   | <u>N/A</u>                                                                                            |
| Impedance Range            | <u>5.0 - 7.0%</u>                                                                                     |
| Sound (db)                 | <u>40</u>                                                                                             |
| Enclosure Type             | Core & Coil                                                                                           |
| Enclosure Size             | See Core & Coil Chart                                                                                 |
| Finish/Colour              | N/A                                                                                                   |
| Standards & Certifications | <u>CSA Certified File No. LR34493, UL Listed File No. E110286, ISO 9001:2015</u><br><u>Registered</u> |