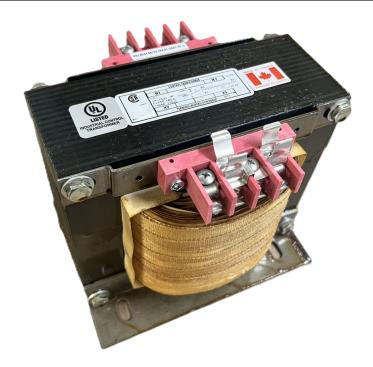

## 5000VA 347 VOLTS TO 120/240 VOLTS SINGLE PHASE CONTROL TRANSFORMER

\$1,816.36 CAD

Single Phase Control Transformer with a capacity of 5000VA, transforming 347 Volts to 120/240 Volts

**SKU:** CS5000E-K

# 5000VA 347 VOLTS TO 120/240 VOLTS SINGLE PHASE CONTROL TRANSFORMER

# 5000VA 347 VOLTS TO 120/240 VOLTS SINGLE PHASE CONTROL TRANSFORMER

| VA                   | 5000       |
|----------------------|------------|
| Country/Manufacturer | Canada/RPM |