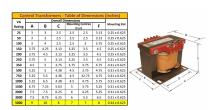

#### **SCHEMATIC/DIAGRAM AND DIMENSION PICTURES**

Single Phase Control Transformer with a capacity of 5000VA, transforming 347 Volts to 120/240 Volts