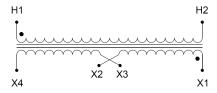

#### **SCHEMATIC/DIAGRAM AND DIMENSION PICTURES**

Single Phase Control Transformer with a capacity of 5000VA, transforming 347 Volts to 120/240 Volts

### **PRODUCT SPECIFICATIONS**

| PRODUCT SPECIFICATIONS     |                                                                                      |
|----------------------------|--------------------------------------------------------------------------------------|
| Weight                     | 110 lbs                                                                              |
| Phases                     | 1                                                                                    |
| Connection                 | 1Ph-CT-SD-SD                                                                         |
| Primary Voltage            | 347                                                                                  |
| Primary Max Current        | 14.41A                                                                               |
| Primary Markings           | H1-H2                                                                                |
| Primary Terminals          | <u>Terminals</u>                                                                     |
| Secondary Voltage          | 120/240                                                                              |
| Secondary Max Current      | 41.67A                                                                               |
| Secondary Markings         | <u>X1-X2-X3-X4</u>                                                                   |
| Secondary Terminals        | <u>Terminals</u>                                                                     |
| Primary Taps               | N/A                                                                                  |
| Conductor Material         | Copper                                                                               |
| Temperatue Rise            | <u>115°C</u>                                                                         |
| Insuation Class            | 180°C (Class F)                                                                      |
| BIL (Insulation) Level     | <u>10kV</u>                                                                          |
| Efficiency (@35% Load) %   | N/A                                                                                  |
| Impedance Range            | <u>5.0 - 7.0%</u>                                                                    |
| Sound (db)                 | 40                                                                                   |
| Enclosure Type             | Core & Coil                                                                          |
| Enclosure Size             | See Core & Coil Chart                                                                |
| Finish/Colour              | N/A                                                                                  |
| Standards & Certifications | CSA Certified File No. LR34493, UL Listed File No. E110286, ISO 9001:2015 Registered |