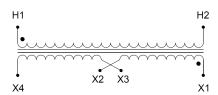

#### **SCHEMATIC/DIAGRAM AND DIMENSION PICTURES**

Single Phase Control Transformer with a capacity of 5000VA, transforming 347 Volts to 120/240 Volts

#### PRODUCT SPECIFICATIONS

| PRODUCT SPECIFICATIONS     |                                                                                      |
|----------------------------|--------------------------------------------------------------------------------------|
| Weight                     | 110 lbs                                                                              |
| Phases                     | 1                                                                                    |
| Connection                 | 1Ph-CT-SD-SD                                                                         |
| Primary Voltage            | 347                                                                                  |
| Primary Max Current        | 14.41A                                                                               |
| Primary Markings           | H1-H2                                                                                |
| Primary Terminals          | <u>Terminals</u>                                                                     |
| Secondary Voltage          | 120/240                                                                              |
| Secondary Max Current      | 41.67A                                                                               |
| Secondary Markings         | X1-X2-X3-X4                                                                          |
| Secondary Terminals        | <u>Terminals</u>                                                                     |
| Primary Taps               | N/A                                                                                  |
| Conductor Material         | Copper                                                                               |
| Temperatue Rise            | <u>115°C</u>                                                                         |
| Insuation Class            | 180°C (Class F)                                                                      |
| BIL (Insulation) Level     | 10kV                                                                                 |
| Efficiency (@35% Load) %   | N/A                                                                                  |
| Impedance Range            | 5.0 - 7.0%                                                                           |
| Sound (db)                 | 40                                                                                   |
| Enclosure Type             | Core & Coil                                                                          |
| Enclosure Size             | See Core & Coil Chart                                                                |
| Finish/Colour              | N/A                                                                                  |
| Standards & Certifications | CSA Certified File No. LR34493, UL Listed File No. E110286, ISO 9001:2015 Registered |