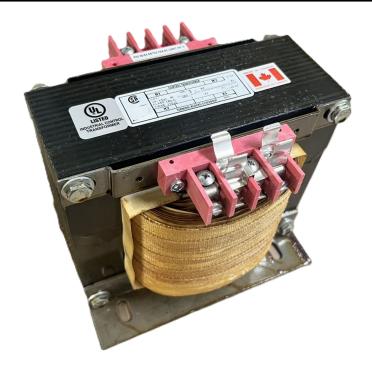

# 5000VA 347 VOLTS TO 120/240 VOLTS SINGLE PHASE CONTROL TRANSFORMER

\$1,816.36 CAD

Single Phase Control Transformer with a capacity of 5000VA, transforming 347 Volts to 120/240 Volts

**SKU:** CS5000E-K

**Categories:** Control Transformers

#### **SCHEMATIC/DIAGRAM AND DIMENSION PICTURES**

Single Phase Control Transformer with a capacity of 5000VA, transforming 347 Volts to 120/240 Volts