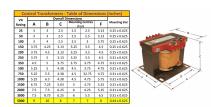

#### **SCHEMATIC/DIAGRAM AND DIMENSION PICTURES**

Single Phase Control Transformer with a capacity of 5000VA, transforming 347 Volts to 120/240 Volts